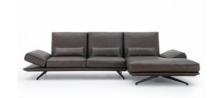

#### Venus

VENUS is a leather sofa with a design that is informal yet sleek.

In a modern style with sophisticated retro undertones that make it ideal for furnishing a living room with style and originality.

The soft cushioning offers maximum comfort for total relaxation. With its generous shapes, the spacious, inviting backrest and seat make you feel as though you are being embraced as you sit down.

CL313