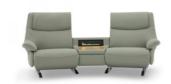

#### **COSEY II**

Wide range of features for perfect relaxation

Bring some relaxation and recuperation into your home with a sofa from the CL065 range from COSEYLAZY. Relax in comfort, whilst enjoying some good music or your favourite television program, the CL065 is also available as a practical media sofa, from an integrated plug socket to a storage, a wireless charging station. This model is also available in a wide range.

#### **COSEY II**

### A sofa that can manager your house.

It can not only bring ultimate comfort and relaxation, but also support by touch button and voice control. You only need to tell your instruction to activate the sofa function when use voice control, you can easily enjoy the various comfortable position of the sofa, the real liberation of hands.

- ① console with multi-functional media sets, storage and wireless charger
- ② Manual adjustable headrest

COSEY II

Choose the options that suit you