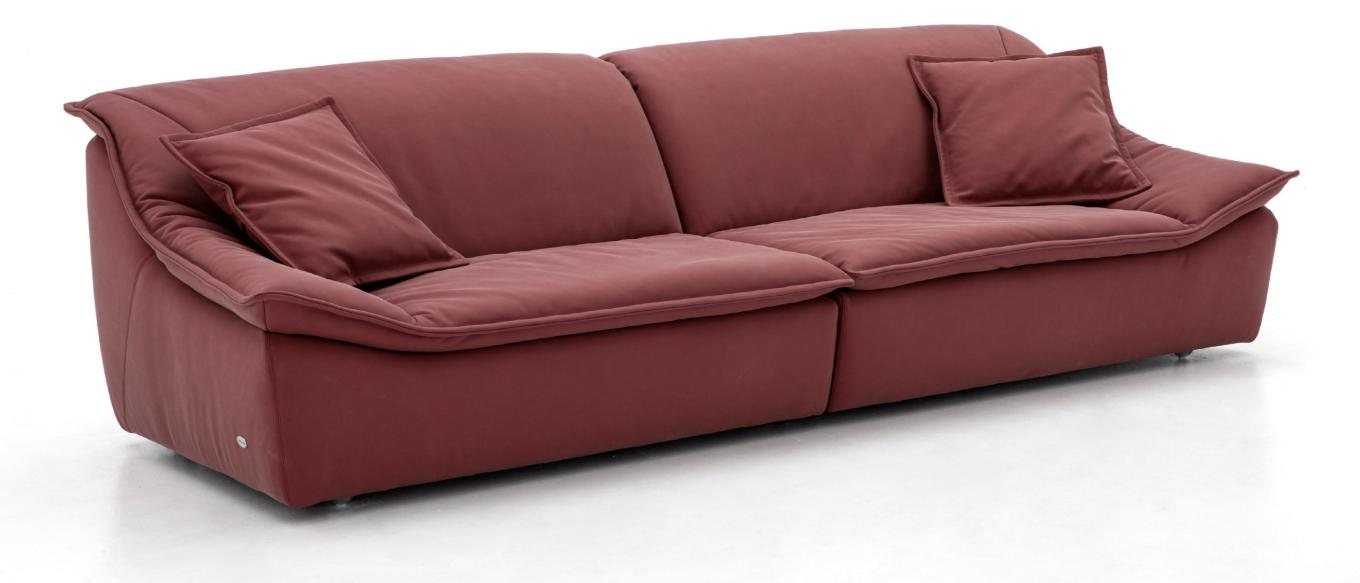

#### Venus

VENUS is a leather sofa with a design that is informal yet sleek.

In a modern style with sophisticated retro undertones that make it ideal for furnishing a living room with style and originality.

The soft cushioning offers maximum comfort for total relaxation. With its generous shapes, the spacious, inviting backrest and seat make you feel as though you are being embraced as you sit down.

CL313