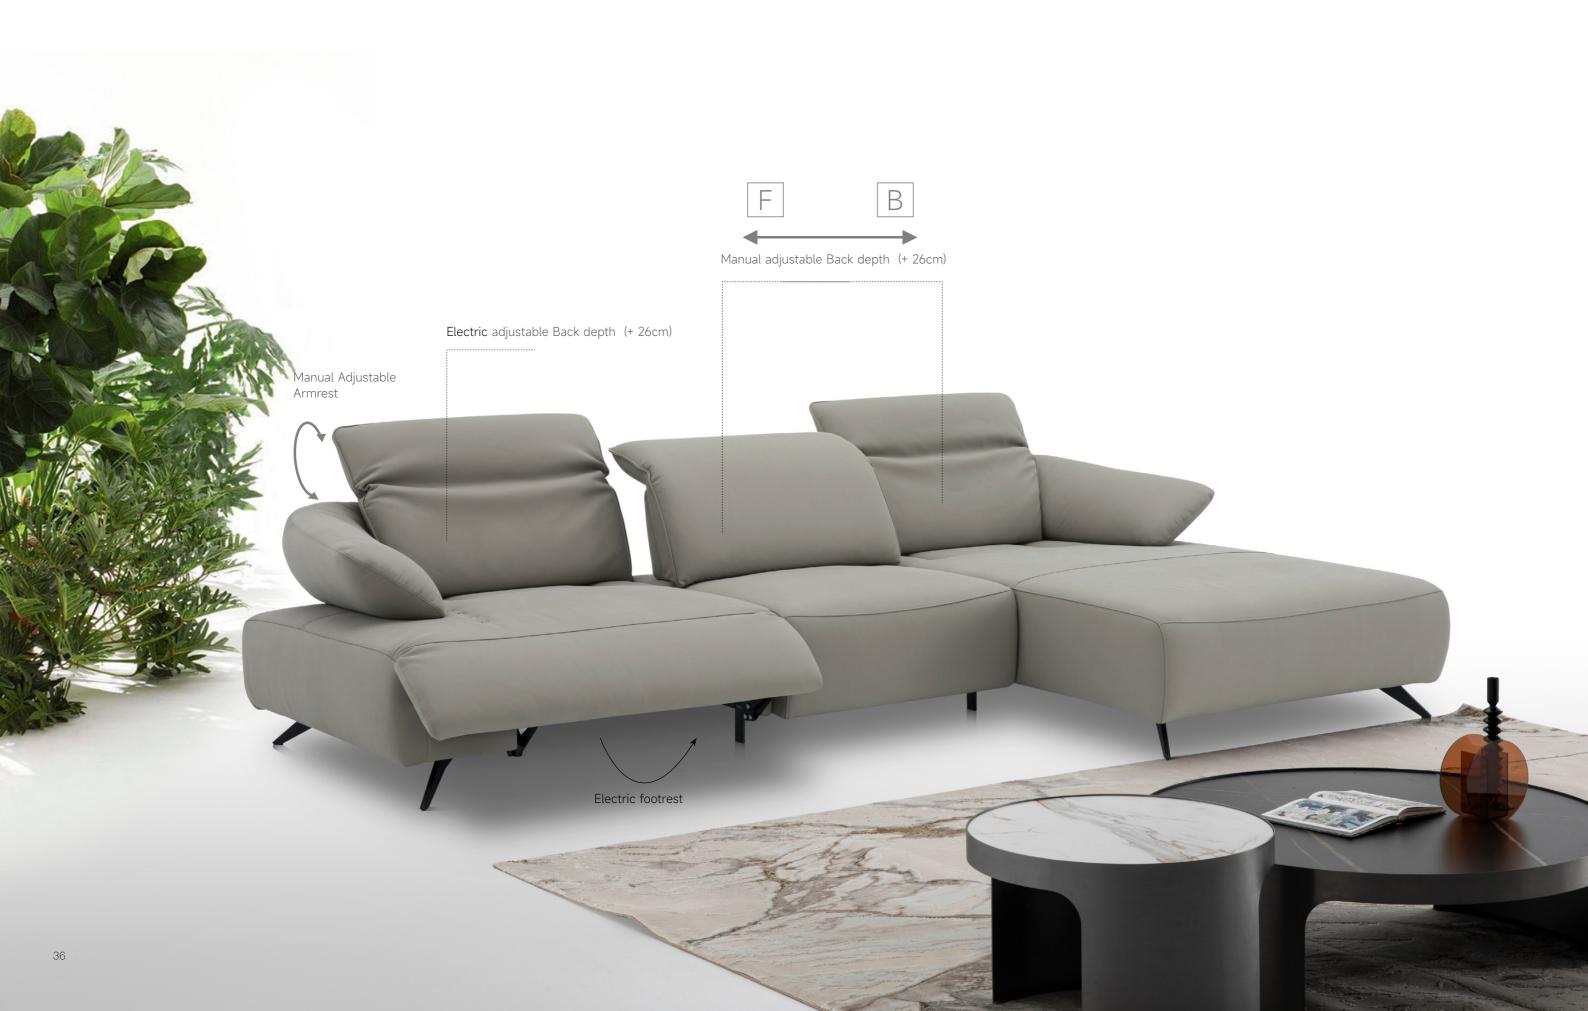

Manual adjustable Back depth (+ 26cm) Armrest

headrest

Taurus was born to explore a new horizon of creativity and design a new concept of life. Taurus has become a well-deserved visual center with its modern lines, sculptural appearance and wrap-around armrests. The unique armrest design is extremely comfortable and wrapping. The memory foam cushion is used to ensure the comfort of the seat. The electric adjustable footrest and the function of adjusting the depth of the seat bag add comfort and make sitting and lying more relaxing.