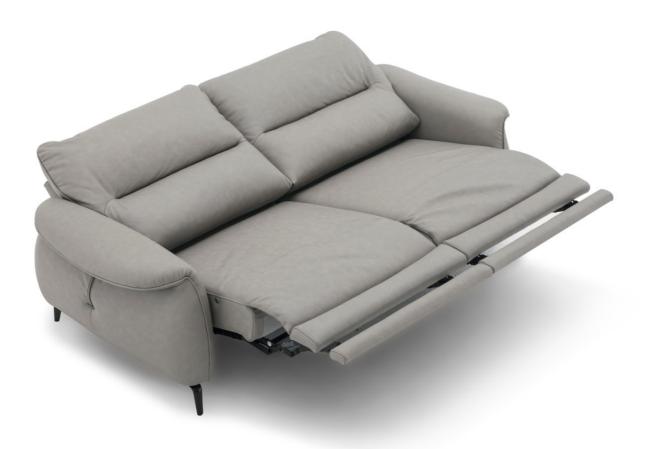

#### Vela

rounded appearance give it that immense visual comfort that made CL348 sofas so unmistakable . The arm decorative trim highlights the sofa's particularly design.

CL333

58

Double mechanism, double relaxation

Thanks to the dual motor function, the headrest and pedals are individually adjusted for unprecedented relaxation. With Zerowall, you can activate the recliner function without having to move the couch away from the back wall.