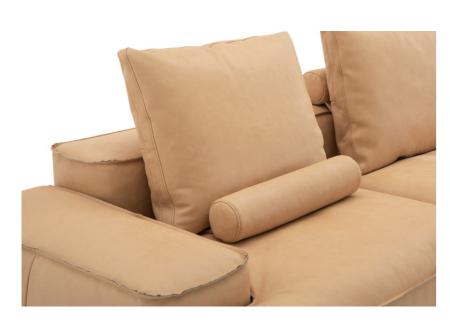

Luna

Luna is a modern geometric sofa with crisp, minimalist lines that strike a delicate balance between rigor and comfort. Its modern linear design, as well as removable down cushions and versatile cylindrical soft bags, are the main features of this sofa, which not only further enhance the ride comfort, but also ensure that it will stand out in any living room. The filling parts are fitted with memory sponge cushions for comfort and, as an optional accessory, you can insert marble around the edges for decoration.