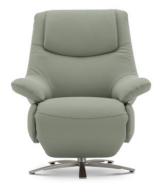

## A beautifully shaped single chair

In order to ensure that you can sit comfortably, the height of this chair can be adjusted as required using the gas spring mechanism. The seat height can be adjusted +/- 4cm. In addition, with two motors, backrest and leg rest is adjusted by using the buttons. The integrated armrests also move with the chair. You can also manually adjust the headrest angle.