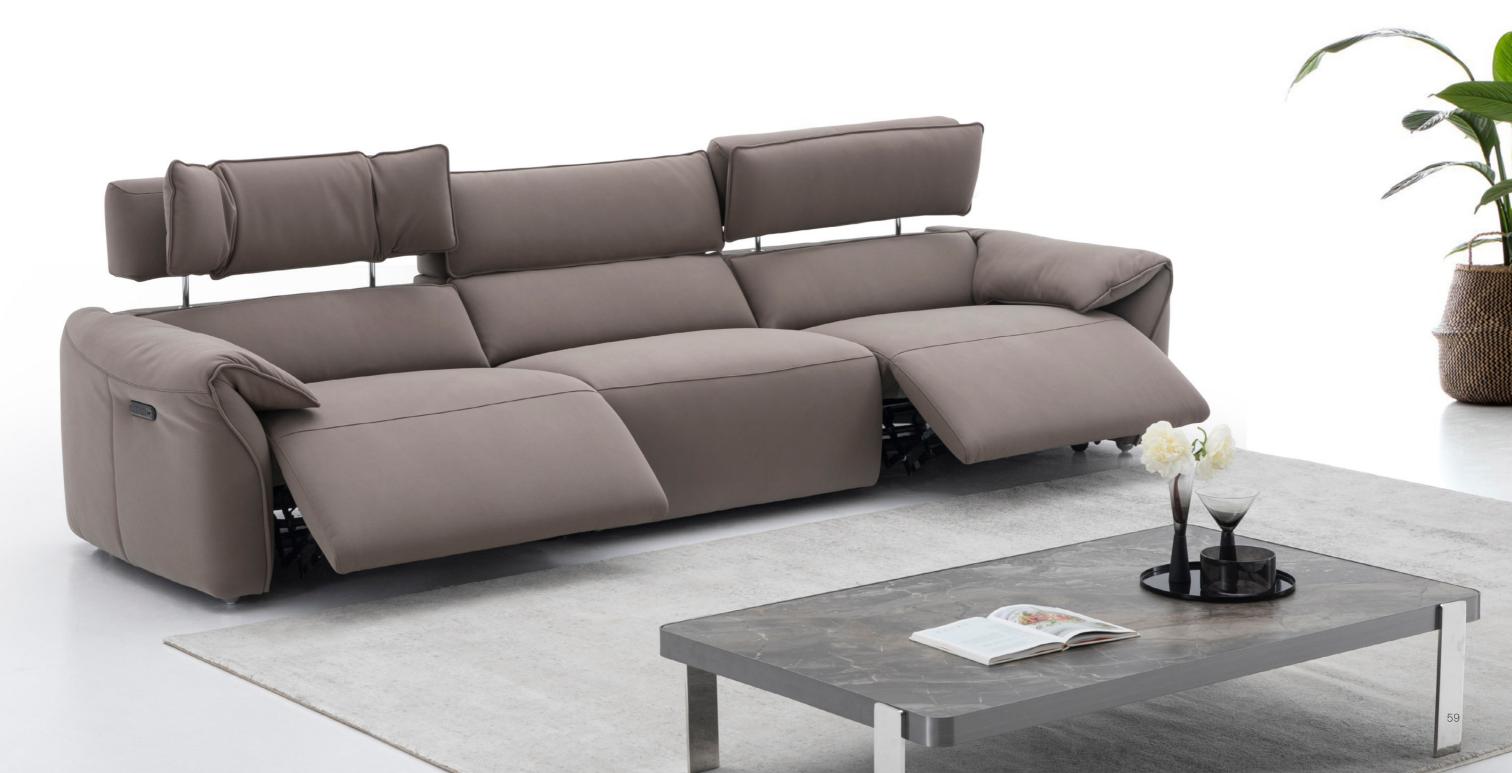

#### Vela

rounded appearance give it that immense visual comfort that made CL348 sofas so unmistakable . The arm decorative trim highlights the sofa's particularly design.

CL333

58

Double mechanism, double relaxation

Thanks to the dual motor function, the headrest and pedals are individually adjusted for unprecedented relaxation. With Zerowall, you can activate the recliner function without having to move the couch away from the back wall.

- Zero-Wall Recliner
  Electric adjustable headrest
  Manual adjustment by head inward

Prime Prime