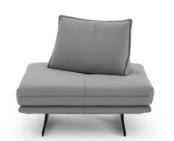

CL315 Stellar

STELLAR is a deconstructed sofa, designed to create informal moments of total relaxation. The base, which characterises the entire collection, all back cushion and lumbar cushion is moveable. The back cushions recall the shape of chocolates and, and it's fun to make your own sofa out of different units. A terminal with ceramic side top in white and black finishing is also available.

Free combination corner or straight-line type can be moved, pillow and friends more comfortable face-to-face chat, light-colored leather in any space are easy to match.

The heavy seat cushions are stylish and full of details, and the bottom of the cushions are equipped with anti-skid systems.