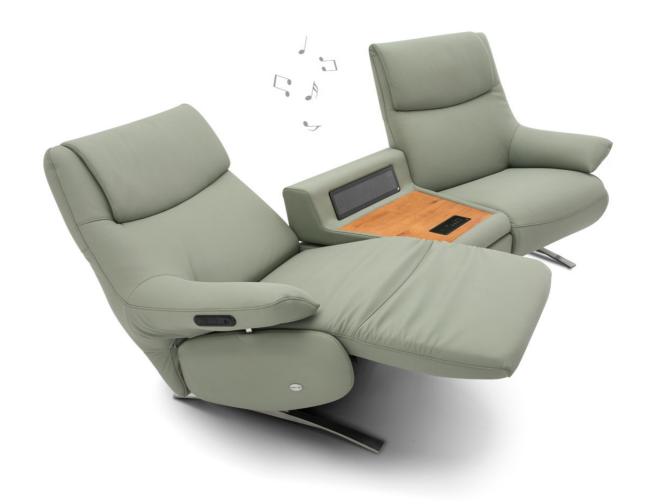

#### **COSEY II**

Wide range of features for perfect relaxation

Bring some relaxation and recuperation into your home with a sofa from the CL065 range from COSEYLAZY. Relax in comfort, whilst enjoying some good music or your favourite television program, the CL065 is also available as a practical media sofa, from an integrated plug socket to a storage, a wireless charging station. This model is also available in a wide range.

### A sofa that can manager your house.

It can not only bring ultimate comfort and relaxation, but also support by touch button and voice control. You only need to tell your instruction to activate the sofa function when use voice control, you can easily enjoy the various comfortable position of the sofa, the real liberation of hands.