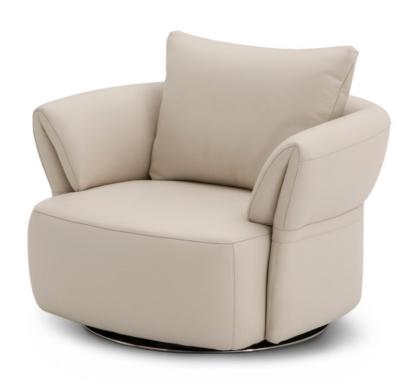

## Make the most of your comfort 55

One of the most iconic armchair in COSEYLAZY collection. It offers extraordinary comfort with its feather cushion back. Its contours are defined with folded arm design and line decorating. It is also with a swivel base.