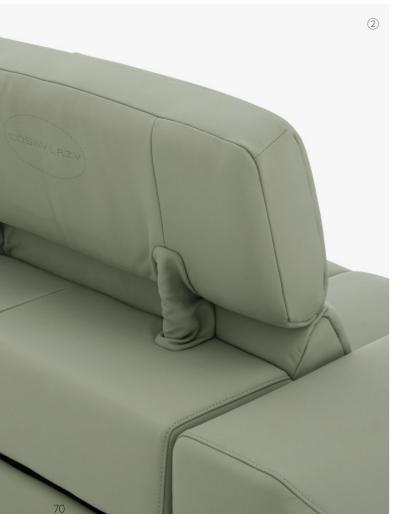

#### Vela

rounded appearance give it that immense visual comfort that made CL348 sofas so unmistakable . The arm decorative trim highlights the sofa's particularly design.

CL333

58

Double mechanism, double relaxation