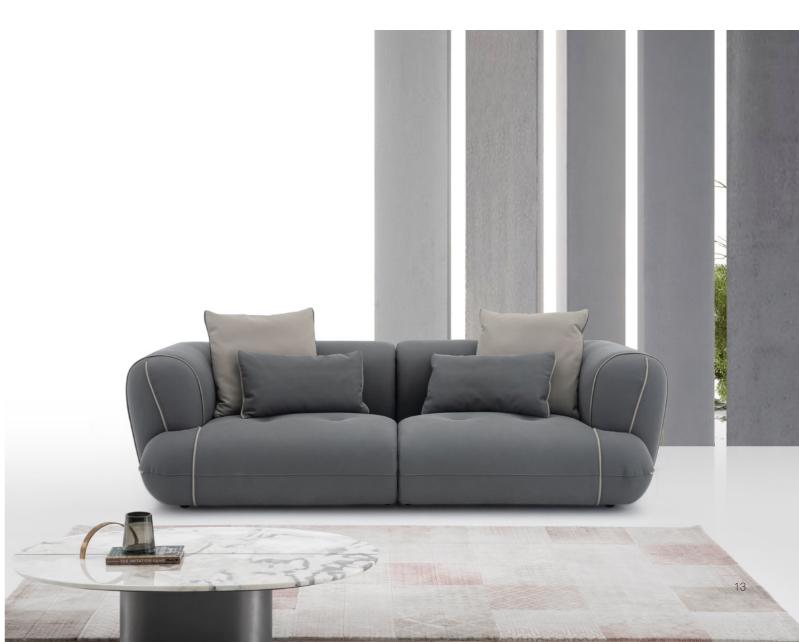

#### Sponge Block

BLOCK is designed as an island of comfort in the living space. Generous dimensions, a hallmark of a special way of pursuing living and living spaces.

Beautiful hand stitching is a testament to the highest level of craftsmanship, and the padding features a combination of polyurethane and memory foam to accentuate the beauty of the cover.