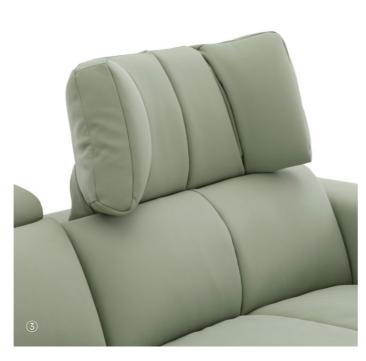

#### Vela

rounded appearance give it that immense visual comfort that made CL348 sofas so unmistakable . The arm decorative trim highlights the sofa's particularly design.

CL333

58

Double mechanism, double relaxation