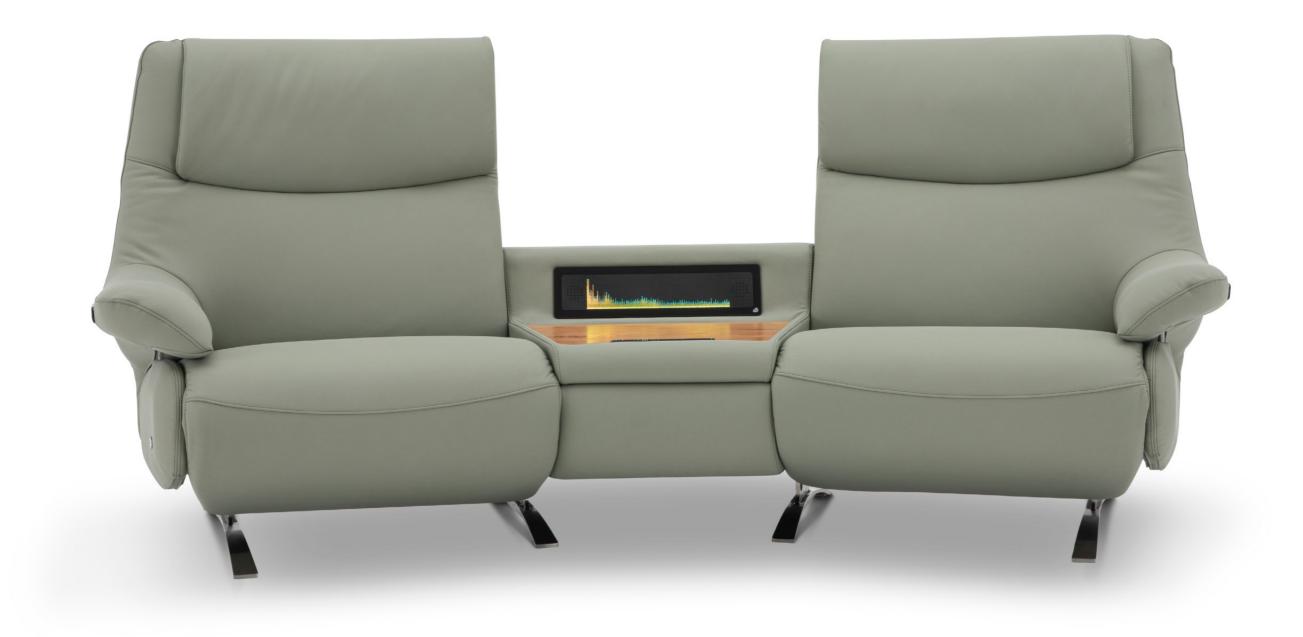

#### **COSEY II**

Wide range of features for perfect relaxation

Bring some relaxation and recuperation into your home with a sofa from the CL065 range from COSEYLAZY. Relax in comfort, whilst enjoying some good music or your favourite television program, the CL065 is also available as a practical media sofa, from an integrated plug socket to a storage, a wireless charging station. This model is also available in a wide range.

#### **COSEY II**

### A sofa that can manager your house.

It can not only bring ultimate comfort and relaxation, but also support by touch button and voice control. You only need to tell your instruction to activate the sofa function when use voice control, you can easily enjoy the various comfortable position of the sofa, the real liberation of hands.

- ① console with multi-functional media sets, storage and wireless charger
- ② Manual adjustable headrest

COSEY II

Choose the options that suit you