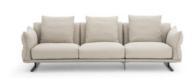

#### Sponge Block

BLOCK is designed as an island of comfort in the living space. Generous dimensions, a hallmark of a special way of pursuing living and living spaces.

Beautiful hand stitching is a testament to the highest level of craftsmanship, and the padding features a combination of polyurethane and memory foam to accentuate the beauty of the cover.