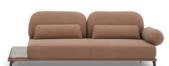

Luna

Luna is a modern geometric sofa with crisp, minimalist lines that strike a delicate balance between rigor and comfort. Its modern linear design, as well as removable down cushions and versatile cylindrical soft bags, are the main features of this sofa, which not only further enhance the ride comfort, but also ensure that it will stand out in any living room. The filling parts are fitted with memory sponge cushions for comfort and, as an optional accessory, you can insert marble around the edges for decoration.