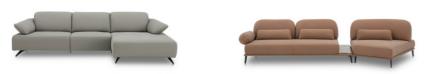

#### Venus

VENUS is a leather sofa with a design that is informal yet sleek.

In a modern style with sophisticated retro undertones that make it ideal for furnishing a living room with style and originality.

The soft cushioning offers maximum comfort for total relaxation. With its generous shapes, the spacious, inviting backrest and seat make you feel as though you are being embraced as you sit down.

CL313