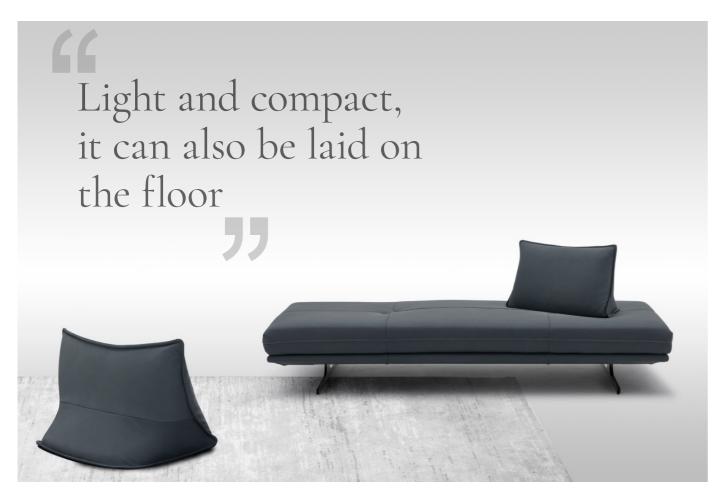

Free combination corner or straight-line type can be moved, pillow and friends more comfortable face-to-face chat, light-colored leather in any space are easy to match.

The heavy seat cushions are stylish and full of details, and the bottom of the cushions are equipped with anti-skid systems.