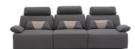

#### Venus

VENUS is a leather sofa with a design that is informal yet sleek.

In a modern style with sophisticated retro undertones that make it ideal for furnishing a living room with style and originality.

The soft cushioning offers maximum comfort for total relaxation. With its generous shapes, the spacious, inviting backrest and seat make you feel as though you are being embraced as you sit down.

CL313