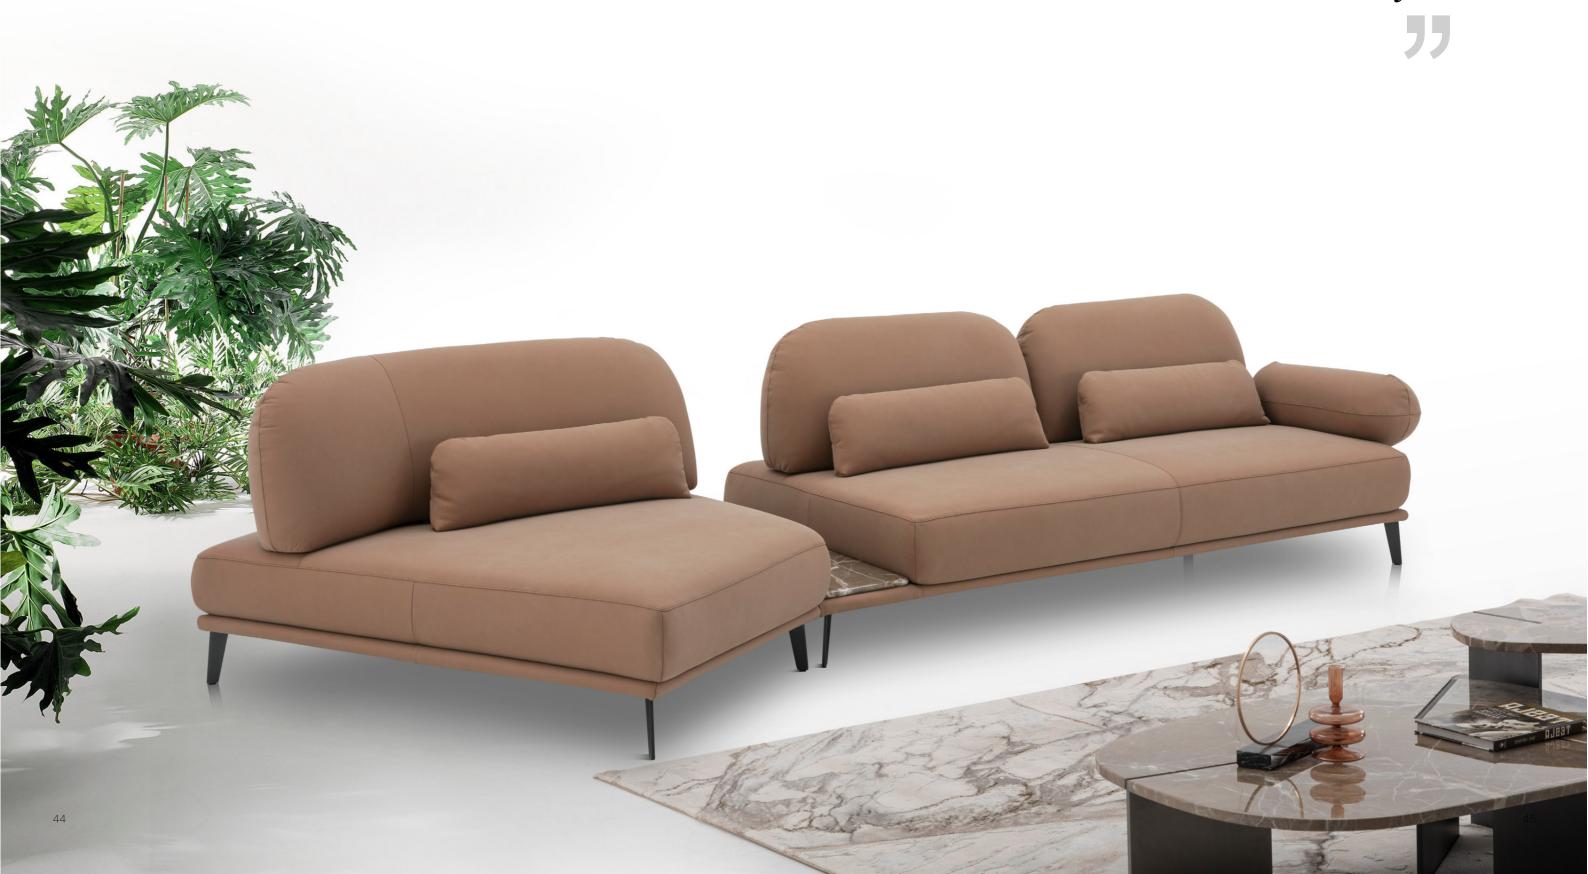

Luna

Luna is a modern geometric sofa with crisp, minimalist lines that strike a delicate balance between rigor and comfort. Its modern linear design, as well as removable down cushions and versatile cylindrical soft bags, are the main features of this sofa, which not only further enhance the ride comfort, but also ensure that it will stand out in any living room. The filling parts are fitted with memory sponge cushions for comfort and, as an optional accessory, you can insert marble around the edges for decoration.