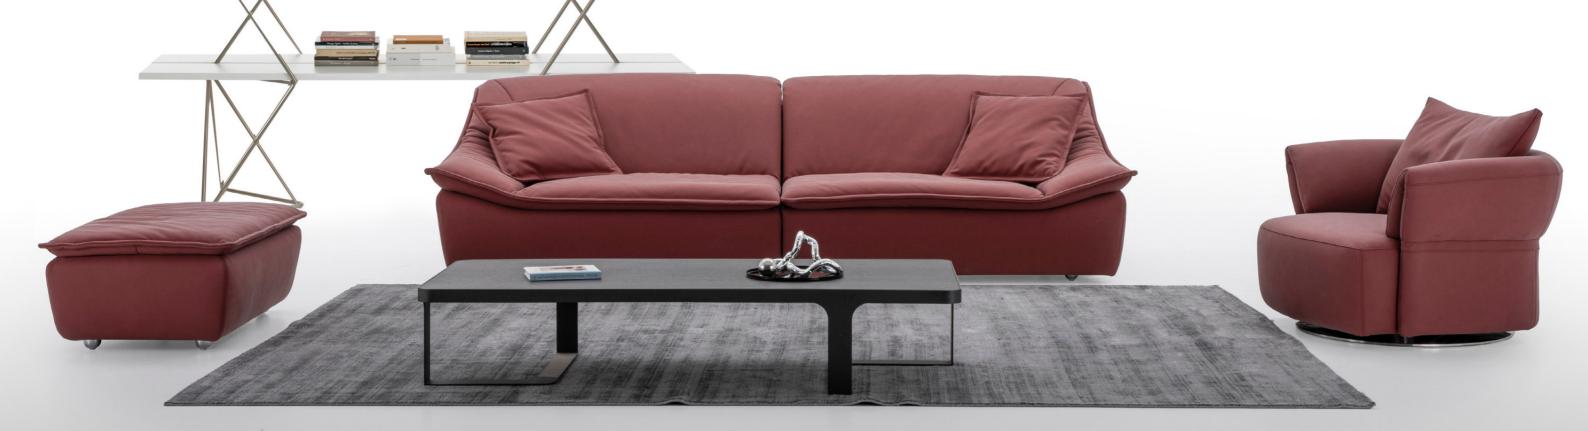

#### Venus

VENUS is a leather sofa with a design that is informal yet sleek.

In a modern style with sophisticated retro undertones that make it ideal for furnishing a living room with style and originality.

The soft cushioning offers maximum comfort for total relaxation. With its generous shapes, the spacious, inviting backrest and seat make you feel as though you are being embraced as you sit down.

CL313