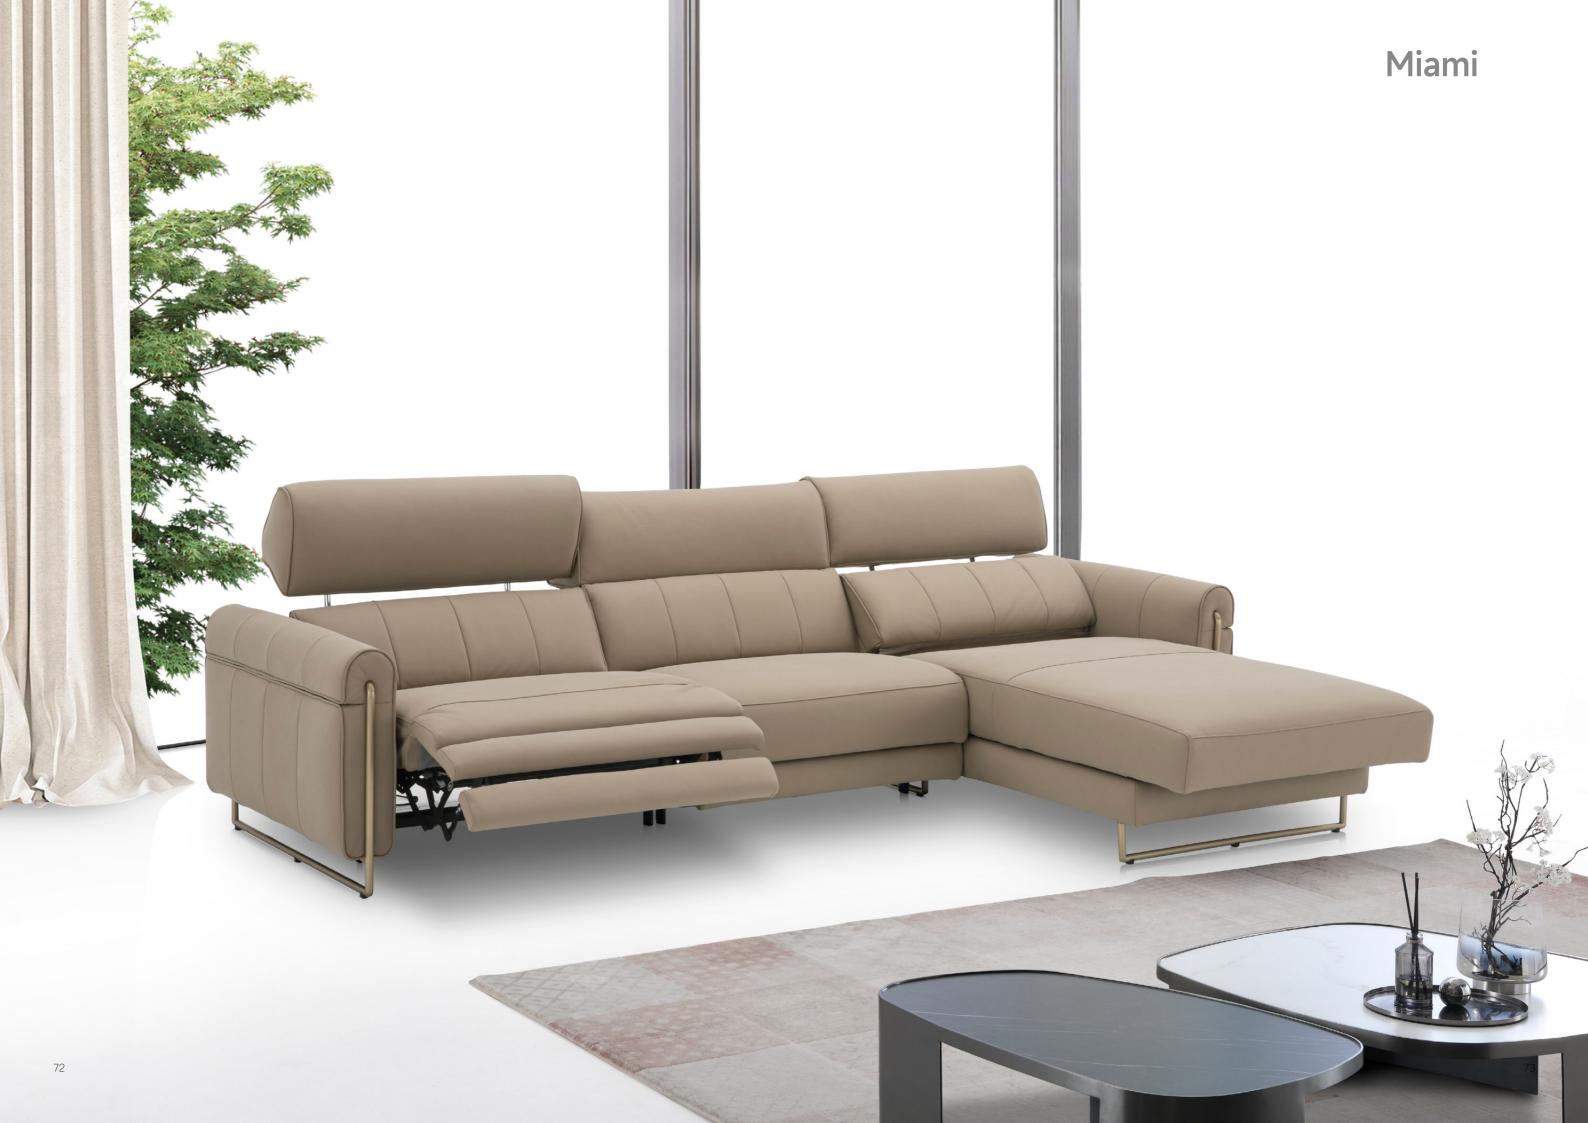

- Zero-Wall Recliner
  Electric adjustable headrest
  Manual adjustment by head inward

CL339 Miami

This sofa with a modern design and sober, regular lines features the detail of the built in metal foot, which adds strength and character to the whole set. Its equipped with double electric motor for the seat and for the headrest.

"

 Manually adjustable head lift and angle

#### Miami

CL065