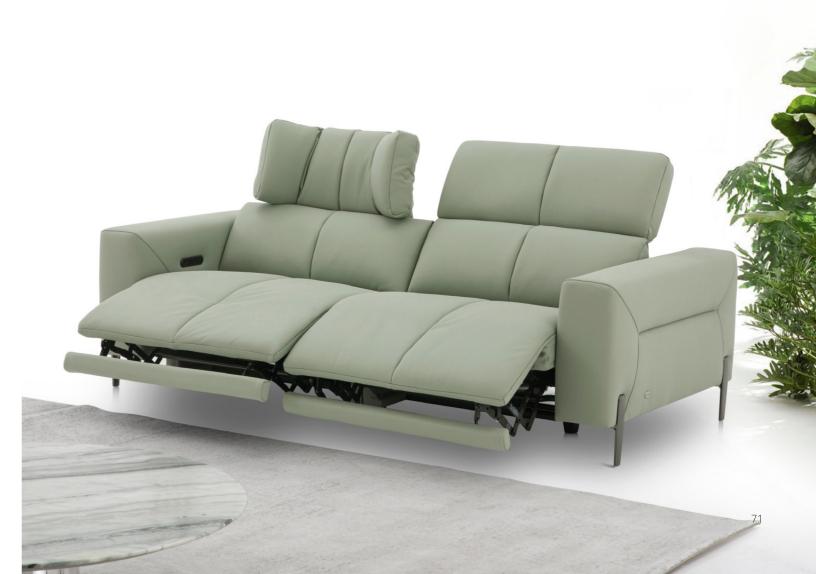

#### Vela

rounded appearance give it that immense visual comfort that made CL348 sofas so unmistakable . The arm decorative trim highlights the sofa's particularly design.

CL333

58

Double mechanism, double relaxation