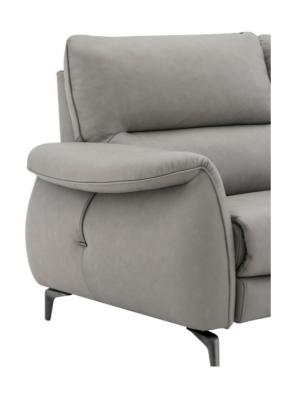

#### Vela

rounded appearance give it that immense visual comfort that made CL348 sofas so unmistakable . The arm decorative trim highlights the sofa's particularly design.

CL333

58

Double mechanism, double relaxation