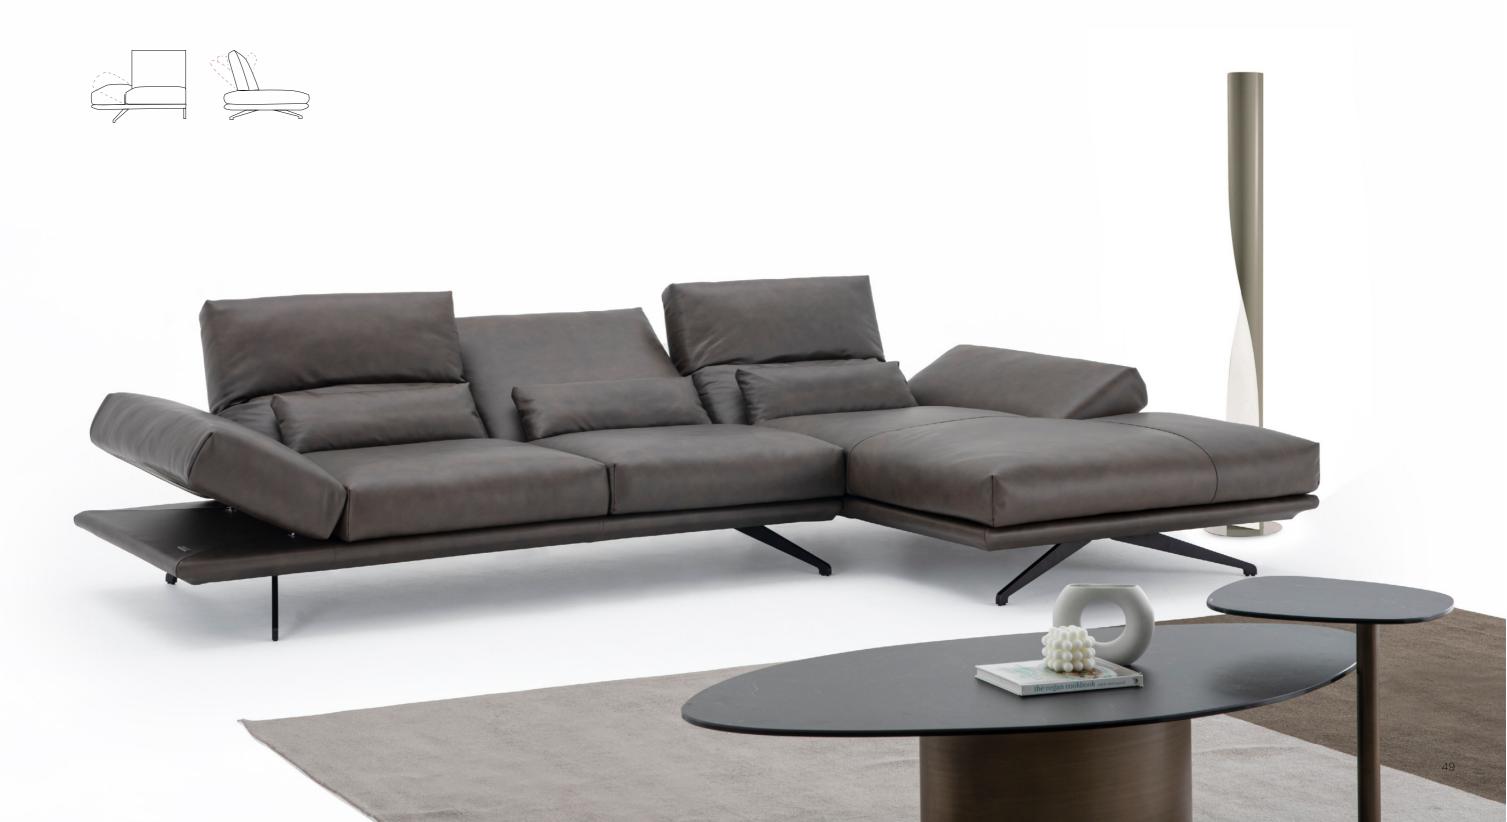

46

CL351

48

It's all about increasing versatility

PLUTO combines clever lightness with sophisticated functionality, with backrests and separate headrest adjustments providing exceptional comfort throughout the product.

Pluto Pluto

- 1) freestop adjustable armrest
- ② separate backrest and headrest adjustment provide exceptional sitting and lounging comfort