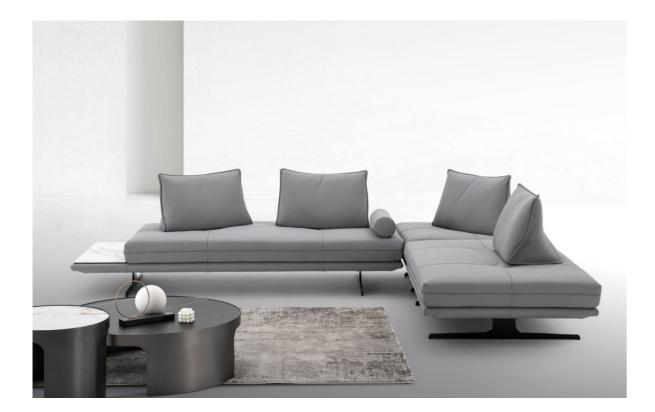

#### Venus

VENUS is a leather sofa with a design that is informal yet sleek.

In a modern style with sophisticated retro undertones that make it ideal for furnishing a living room with style and originality.

The soft cushioning offers maximum comfort for total relaxation. With its generous shapes, the spacious, inviting backrest and seat make you feel as though you are being embraced as you sit down.

CL313