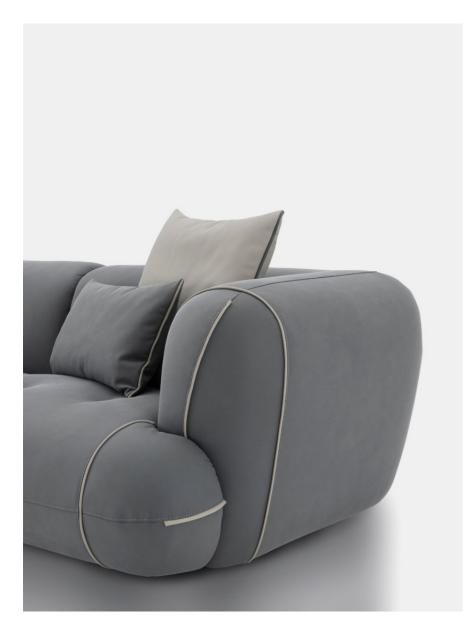

#### Sponge Block

BLOCK is designed as an island of comfort in the living space. Generous dimensions, a hallmark of a special way of pursuing living and living spaces.

Beautiful hand stitching is a testament to the highest level of craftsmanship, and the padding features a combination of polyurethane and memory foam to accentuate the beauty of the cover.