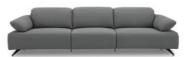

#### Venus

VENUS is a leather sofa with a design that is informal yet sleek.

In a modern style with sophisticated retro undertones that make it ideal for furnishing a living room with style and originality.

The soft cushioning offers maximum comfort for total relaxation. With its generous shapes, the spacious, inviting backrest and seat make you feel as though you are being embraced as you sit down.

CL313