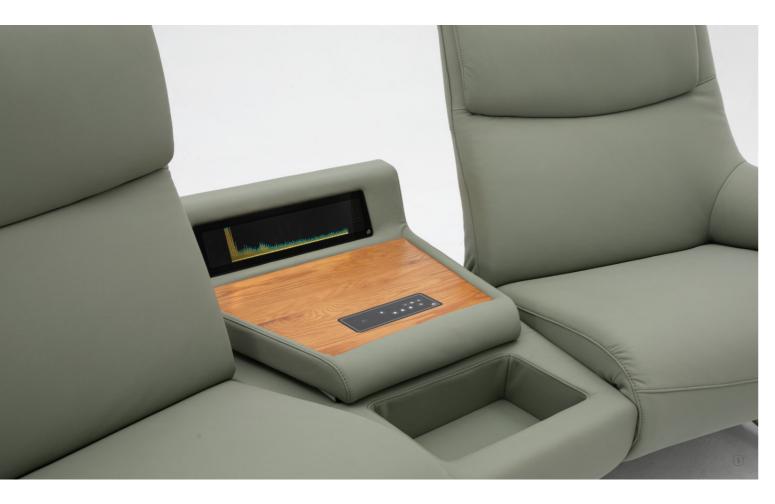

#### **COSEY II**

Wide range of features for perfect relaxation

Bring some relaxation and recuperation into your home with a sofa from the CL065 range from COSEYLAZY. Relax in comfort, whilst enjoying some good music or your favourite television program, the CL065 is also available as a practical media sofa, from an integrated plug socket to a storage, a wireless charging station. This model is also available in a wide range.

### A sofa that can manager your house.

It can not only bring ultimate comfort and relaxation, but also support by touch button and voice control. You only need to tell your instruction to activate the sofa function when use voice control, you can easily enjoy the various comfortable position of the sofa, the real liberation of hands.

- ① console with multi-functional media sets, storage and wireless charger
- ② Manual adjustable headrest

COSEY II

Choose the options that suit you