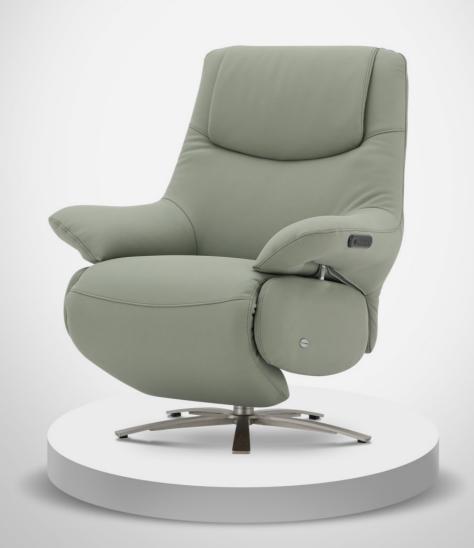

## A beautifully shaped single chair

In order to ensure that you can sit comfortably, the height of this chair can be adjusted as required using the gas spring mechanism. The seat height can be adjusted +/- 4cm. In addition, with two motors, backrest and leg rest is adjusted by using the buttons. The integrated armrests also move with the chair. You can also manually adjust the headrest angle.