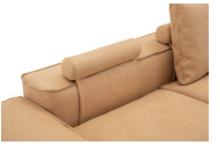

Luna

Luna is a modern geometric sofa with crisp, minimalist lines that strike a delicate balance between rigor and comfort. Its modern linear design, as well as removable down cushions and versatile cylindrical soft bags, are the main features of this sofa, which not only further enhance the ride comfort, but also ensure that it will stand out in any living room. The filling parts are fitted with memory sponge cushions for comfort and, as an optional accessory, you can insert marble around the edges for decoration.