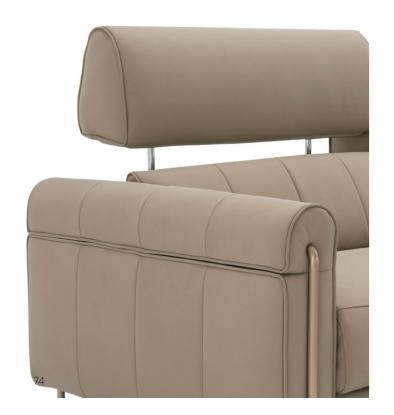

46

CL351

48

It's all about increasing versatility

PLUTO combines clever lightness with sophisticated functionality, with backrests and separate headrest adjustments providing exceptional comfort throughout the product.

Pluto Pluto

- 1) freestop adjustable armrest
- ② separate backrest and headrest adjustment provide exceptional sitting and lounging comfort