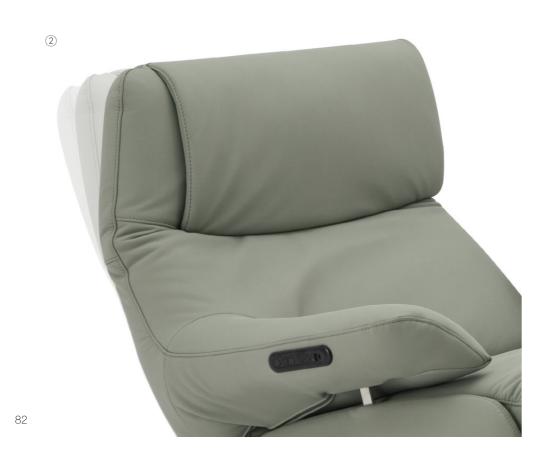

- ① console with multi-functional media sets, storage and wireless charger
- ② Manual adjustable headrest

COSEY II

Choose the options that suit you