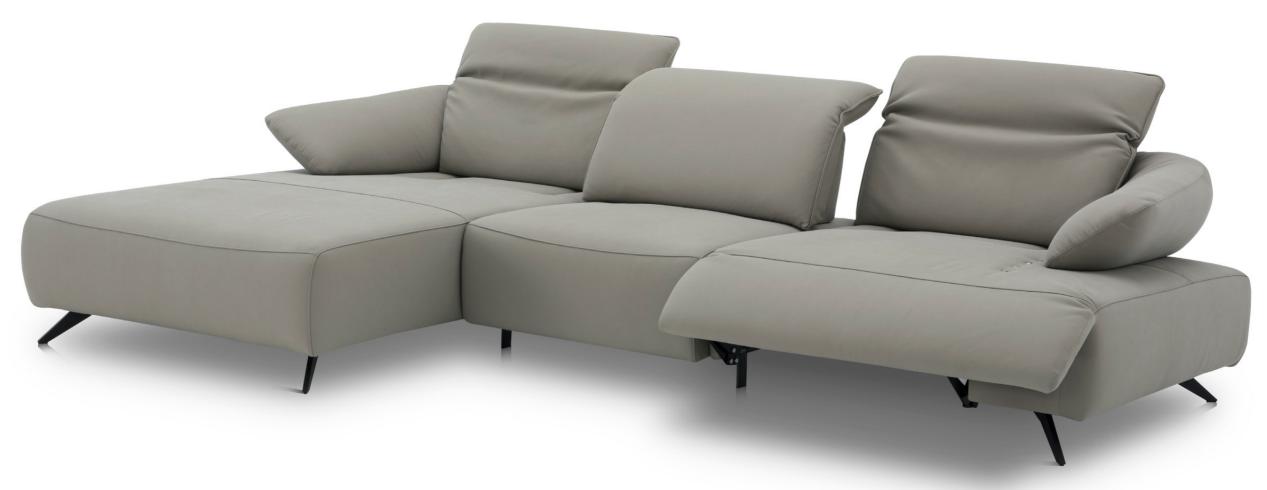

46

CL351

48

It's all about increasing versatility

PLUTO combines clever lightness with sophisticated functionality, with backrests and separate headrest adjustments providing exceptional comfort throughout the product.

Pluto Pluto

- 1) freestop adjustable armrest
- ② separate backrest and headrest adjustment provide exceptional sitting and lounging comfort