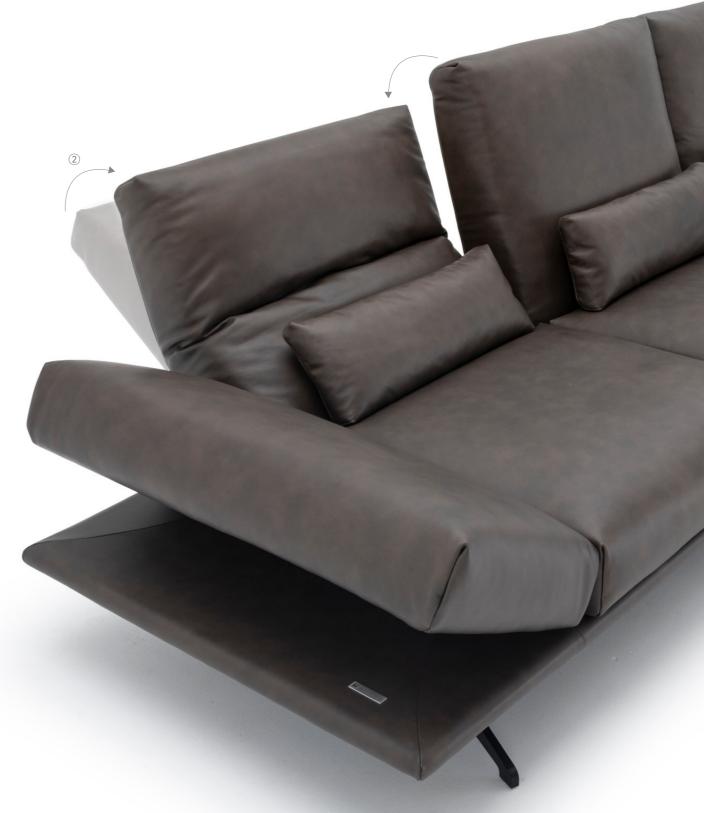

46

CL351

48

It's all about increasing versatility

PLUTO combines clever lightness with sophisticated functionality, with backrests and separate headrest adjustments providing exceptional comfort throughout the product.

Pluto Pluto

- 1) freestop adjustable armrest
- ② separate backrest and headrest adjustment provide exceptional sitting and lounging comfort