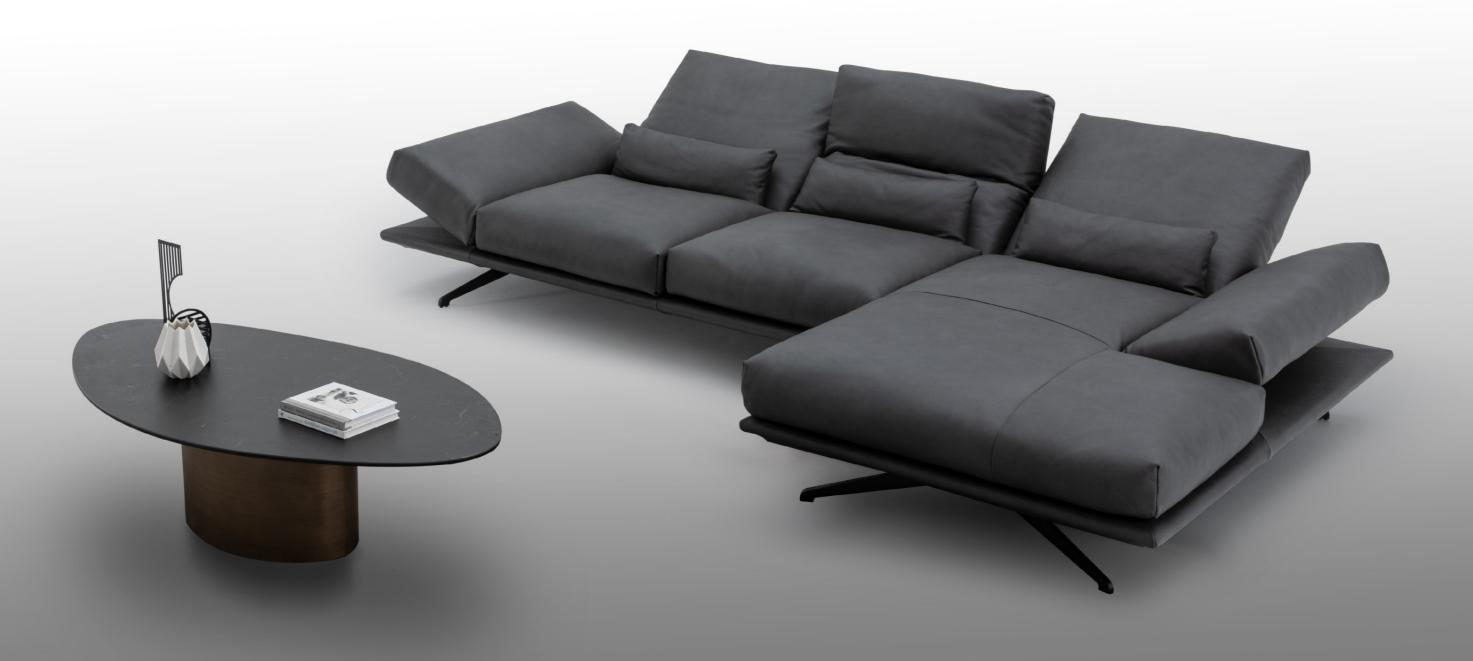

46

CL351

48

It's all about increasing versatility

PLUTO combines clever lightness with sophisticated functionality, with backrests and separate headrest adjustments providing exceptional comfort throughout the product.

Pluto Pluto

- 1) freestop adjustable armrest
- ② separate backrest and headrest adjustment provide exceptional sitting and lounging comfort