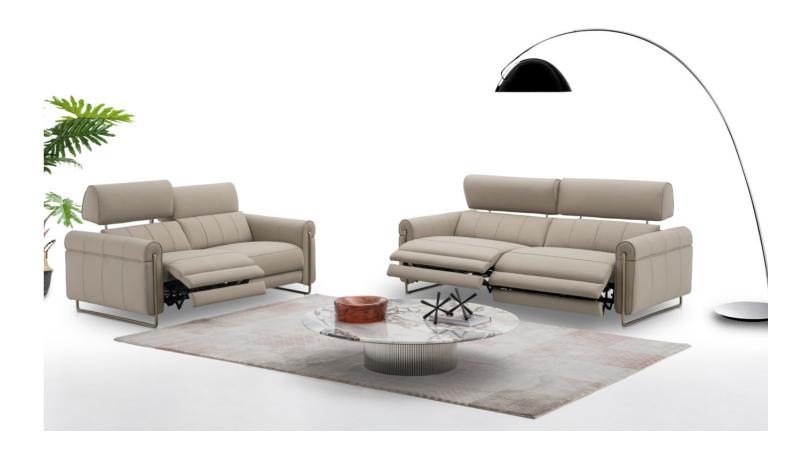

46

CL351

48

It's all about increasing versatility

PLUTO combines clever lightness with sophisticated functionality, with backrests and separate headrest adjustments providing exceptional comfort throughout the product.

Pluto Pluto

- 1) freestop adjustable armrest
- ② separate backrest and headrest adjustment provide exceptional sitting and lounging comfort