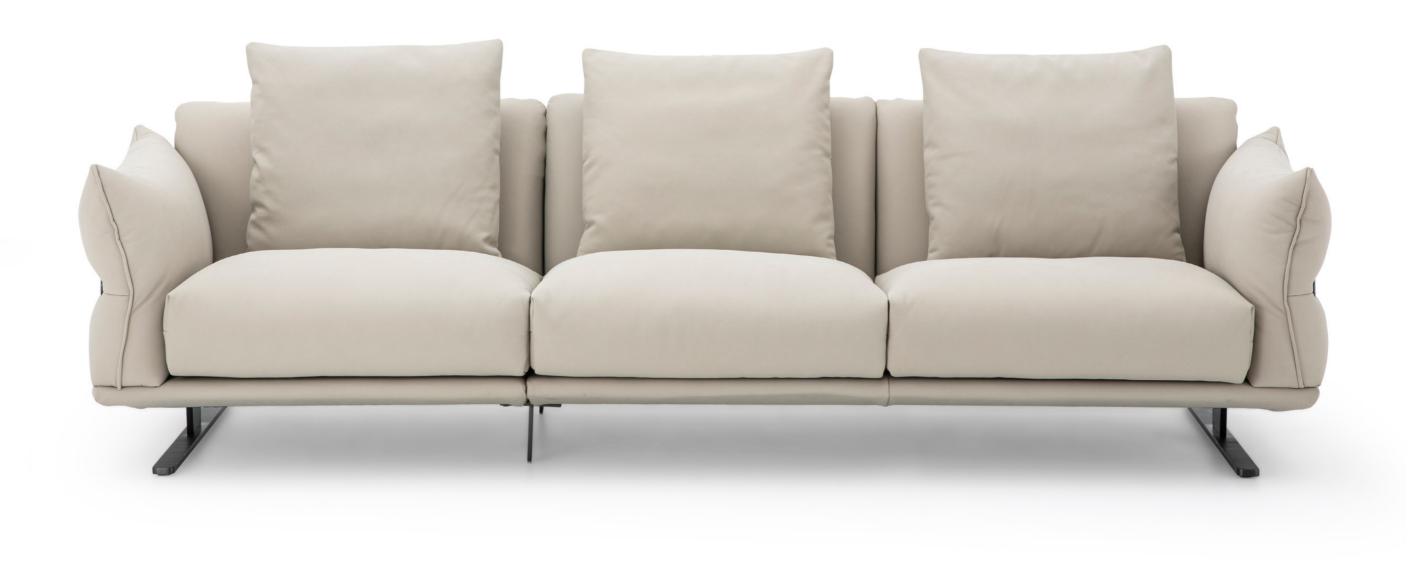

Luna

Luna is a modern geometric sofa with crisp, minimalist lines that strike a delicate balance between rigor and comfort. Its modern linear design, as well as removable down cushions and versatile cylindrical soft bags, are the main features of this sofa, which not only further enhance the ride comfort, but also ensure that it will stand out in any living room. The filling parts are fitted with memory sponge cushions for comfort and, as an optional accessory, you can insert marble around the edges for decoration.