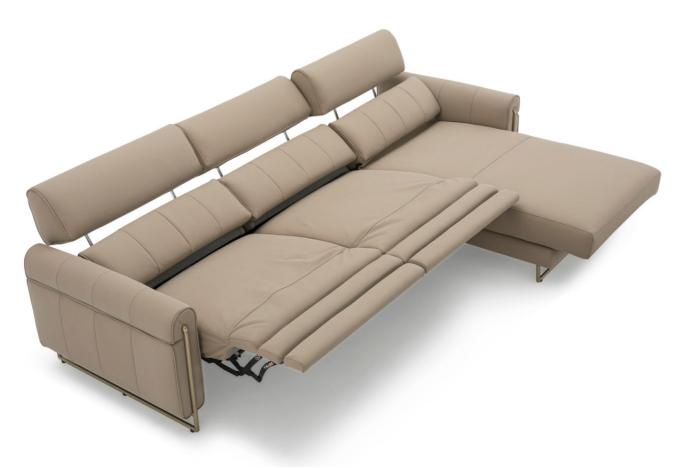

46

CL351

48

It's all about increasing versatility

PLUTO combines clever lightness with sophisticated functionality, with backrests and separate headrest adjustments providing exceptional comfort throughout the product.

Pluto Pluto

- 1) freestop adjustable armrest
- ② separate backrest and headrest adjustment provide exceptional sitting and lounging comfort