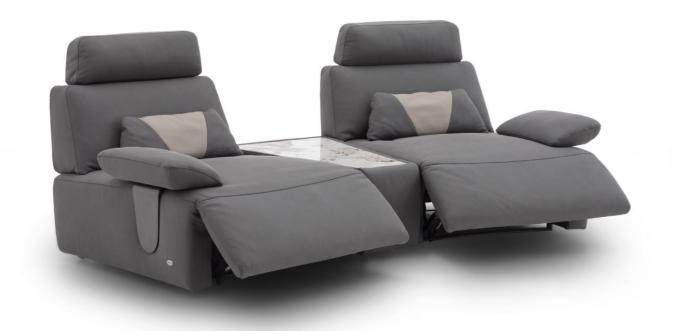

Manual adjustable Back depth (+ 26cm) Armrest

headrest

Taurus was born to explore a new horizon of creativity and design a new concept of life. Taurus has become a well-deserved visual center with its modern lines, sculptural appearance and wrap-around armrests. The unique armrest design is extremely comfortable and wrapping. The memory foam cushion is used to ensure the comfort of the seat. The electric adjustable footrest and the function of adjusting the depth of the seat bag add comfort and make sitting and lying more relaxing.

Taurus Taurus

Taurus

Mercury Sofa is a modular sofa that combines different elements with a new modern concept. Its versatility and unique way of designing can play an important role in any environment.

#### Mercury

Irregular graphical lines superimposed geometric shapes, simple and rigorous at the same time without losing the dynamic, memory sponge cushion brings comfortable packaging, integrated seat adjustment system, can manually adjust the seat depth according to demand, providing extraordinary comfort and flexibility. With a variety of element configurations, including corner kits and marble sides, you can customize the living room to your liking.