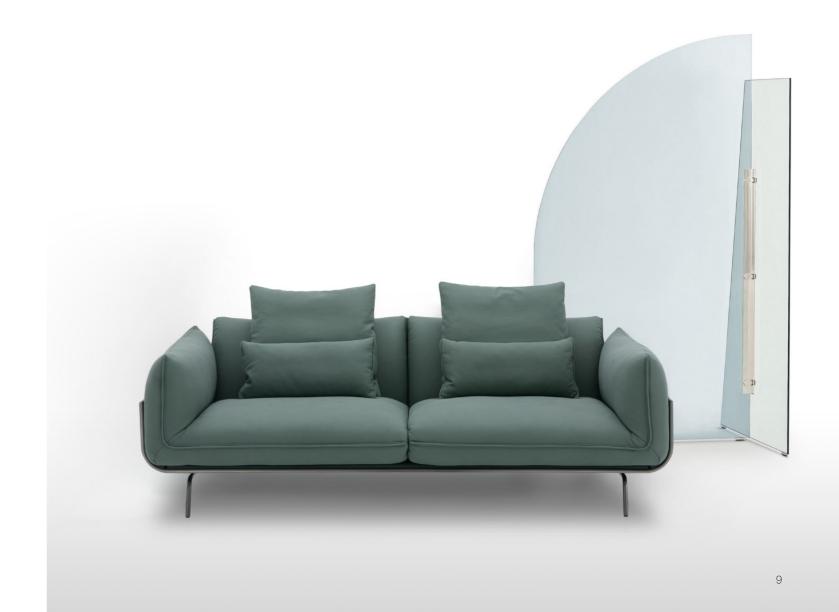

The sophisticated metal armrest that ends in expertly designed feet is a distinctive design feature.