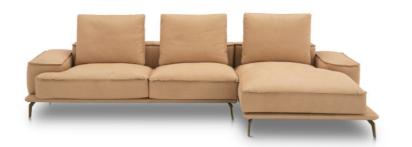

Luna

Luna is a modern geometric sofa with crisp, minimalist lines that strike a delicate balance between rigor and comfort. Its modern linear design, as well as removable down cushions and versatile cylindrical soft bags, are the main features of this sofa, which not only further enhance the ride comfort, but also ensure that it will stand out in any living room. The filling parts are fitted with memory sponge cushions for comfort and, as an optional accessory, you can insert marble around the edges for decoration.