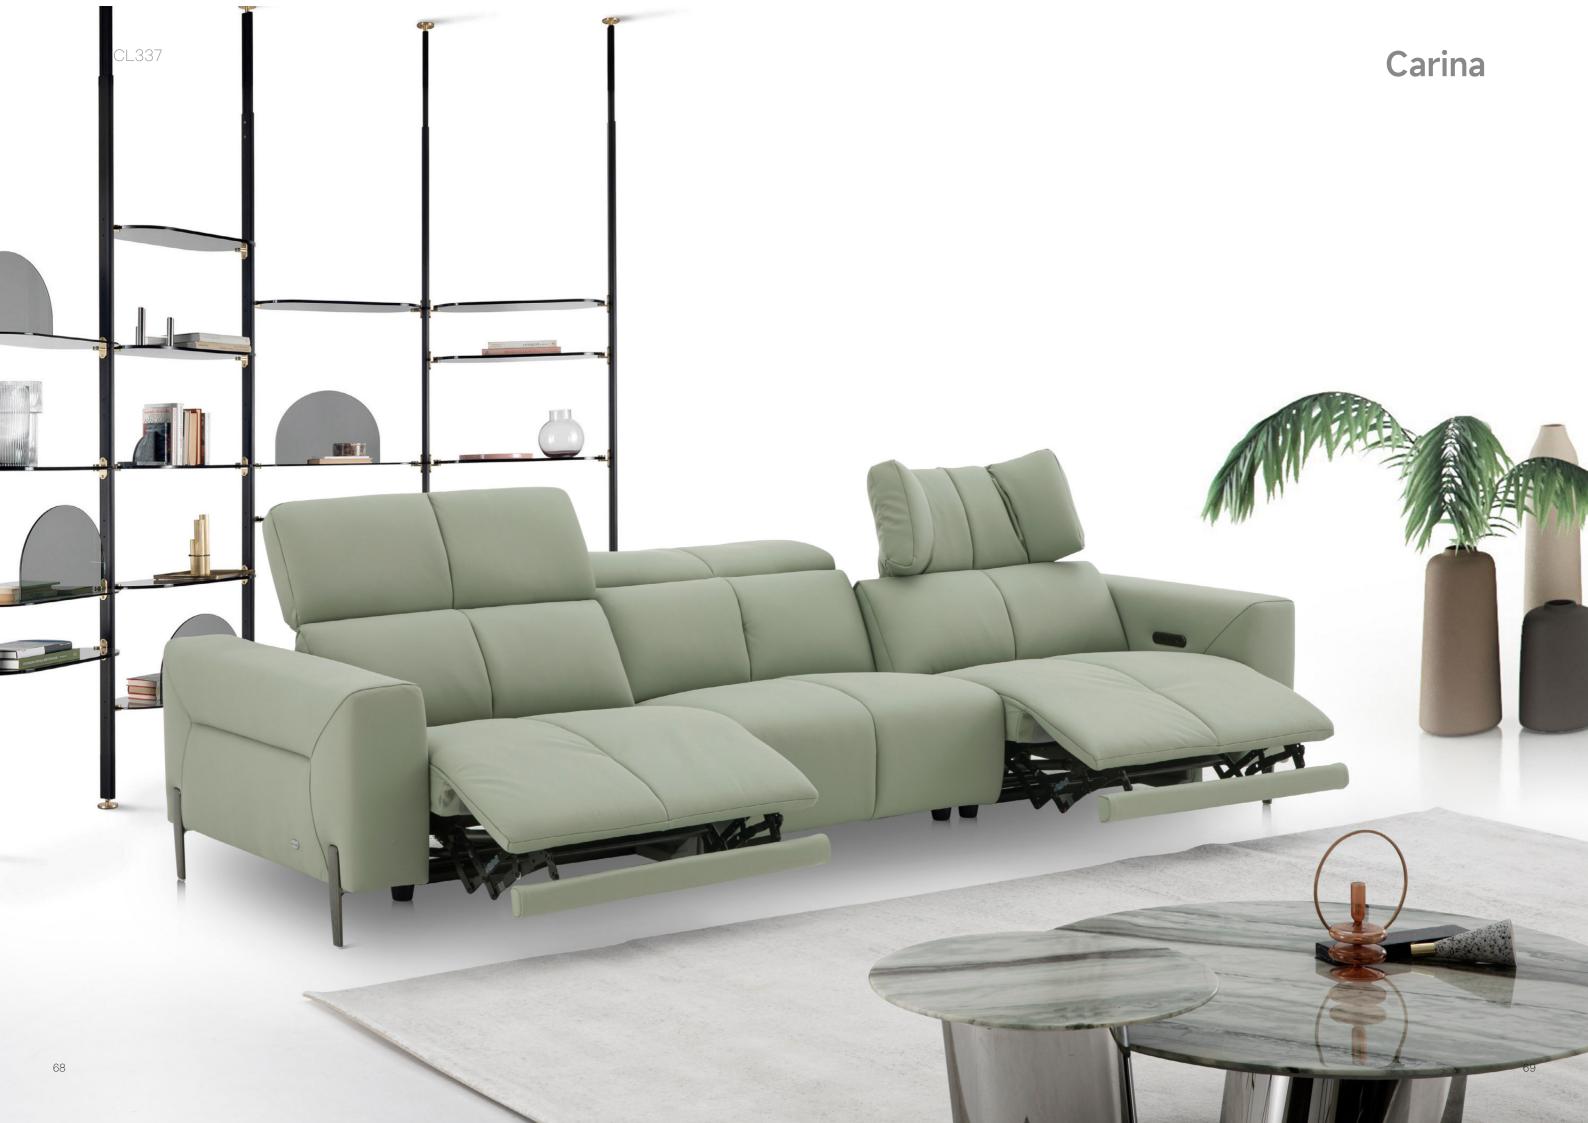

CL337 - Carina

5169

CL339-Miami

CL065 - COSEY II

CL329

CL327

CL326

Aurora Aurora

No matter what your dream sofa looks like, you can find a right one here!

Relaxing shape, Stylish line, a versatile protagonist of your space. Its sleek style immediately stands out, but the most surprising part of it is how comfortable when sit in. CL337 has an enveloping design enhanced by rhythmic stitching.