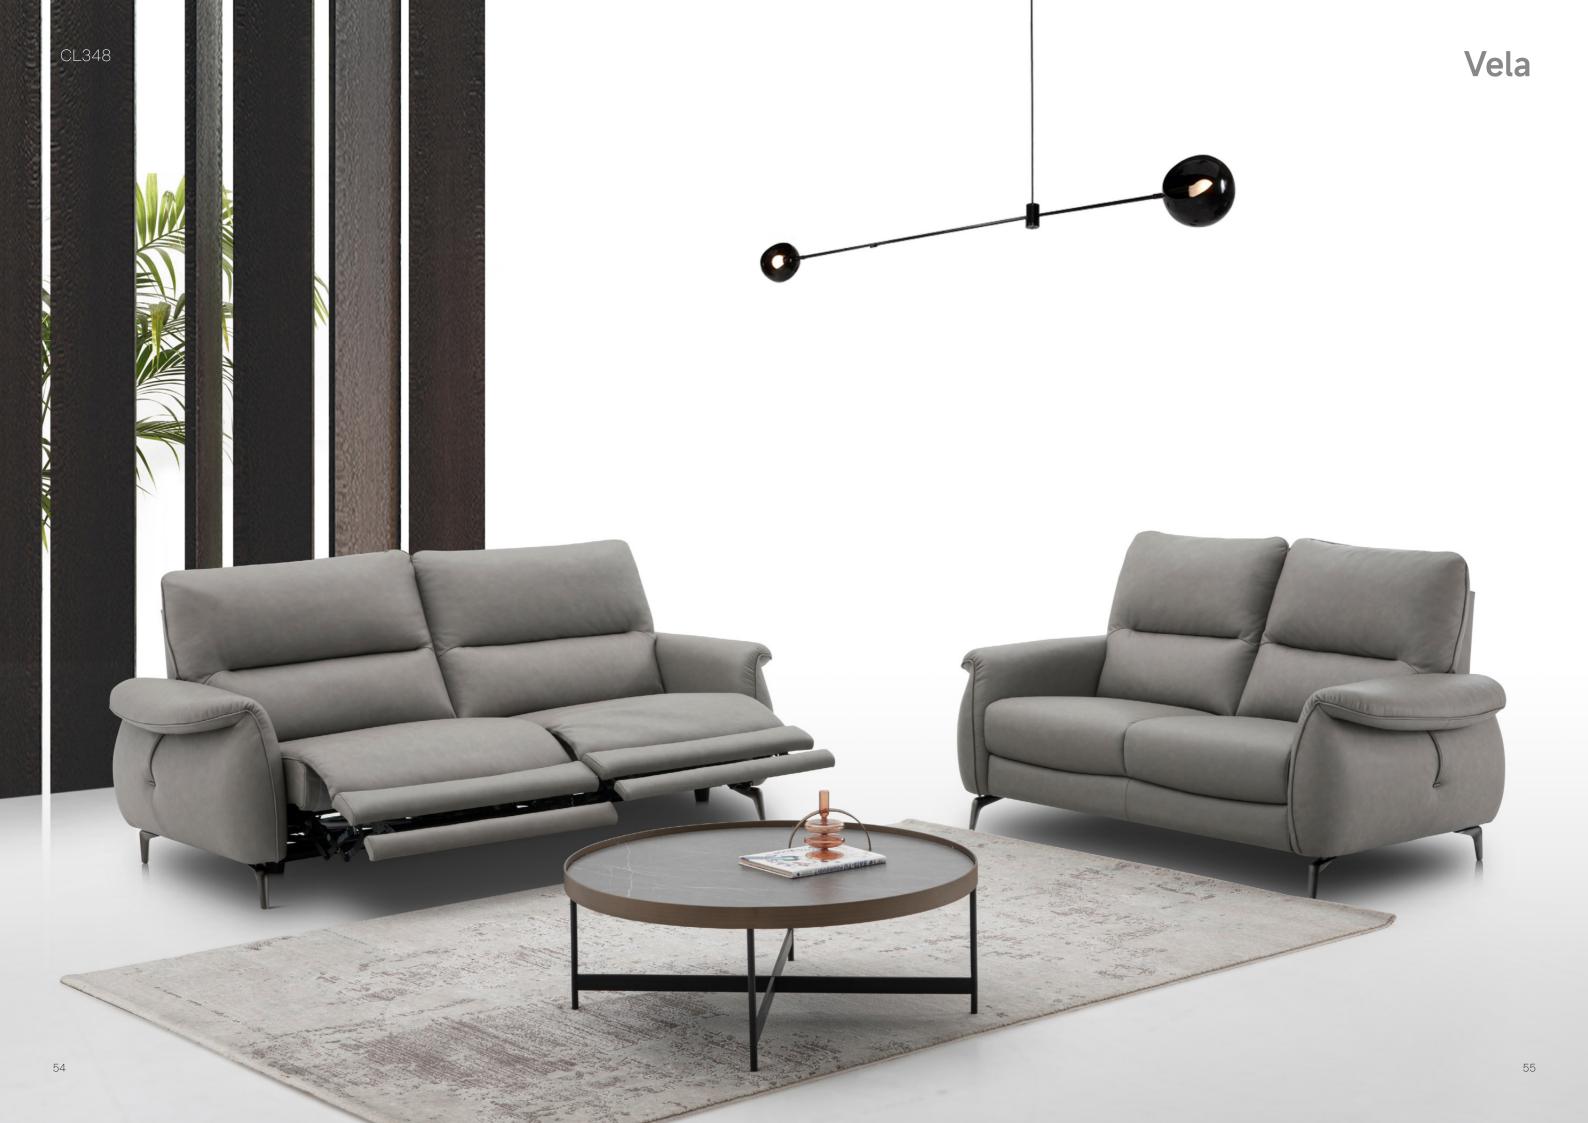

#### Vela

rounded appearance give it that immense visual comfort that made CL348 sofas so unmistakable . The arm decorative trim highlights the sofa's particularly design.

CL333

58

Double mechanism, double relaxation

Thanks to the dual motor function, the headrest and pedals are individually adjusted for unprecedented relaxation. With Zerowall, you can activate the recliner function without having to move the couch away from the back wall.