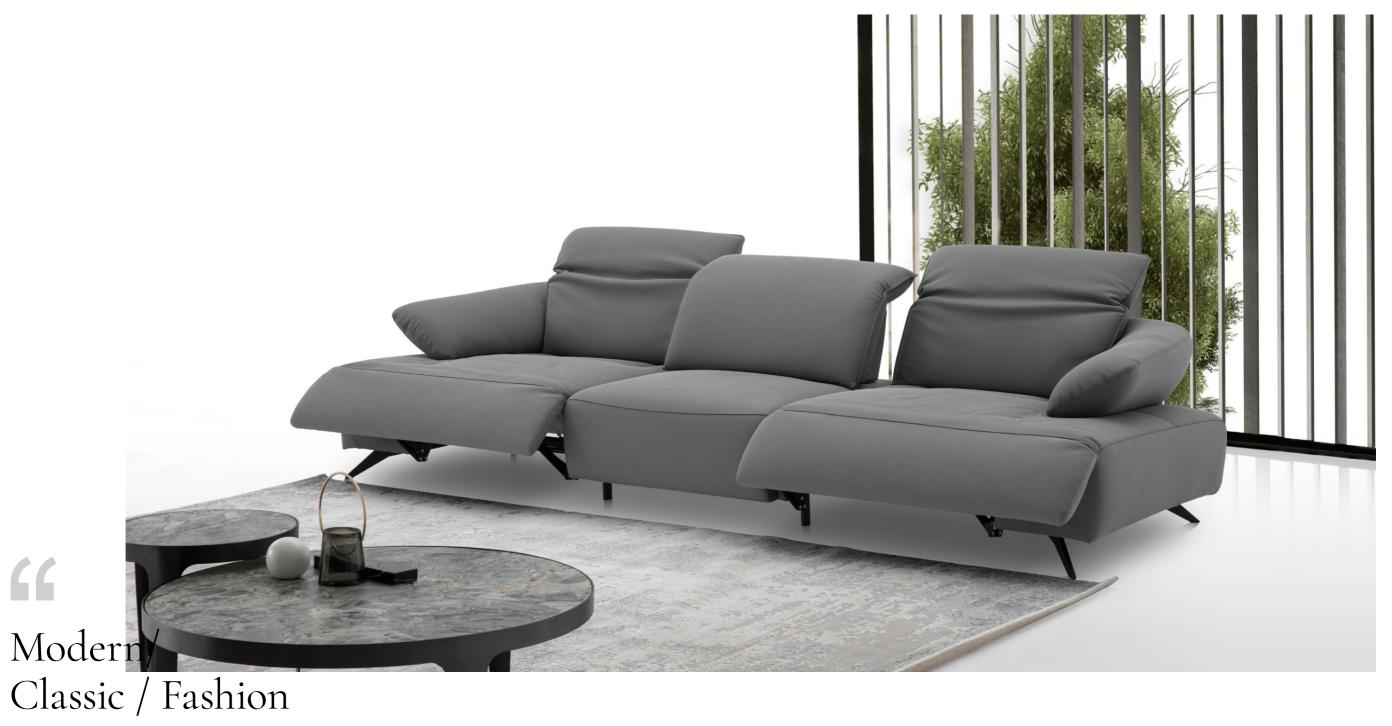

Manual adjustable Back depth (+ 26cm) Armrest

headrest

Taurus was born to explore a new horizon of creativity and design a new concept of life. Taurus has become a well-deserved visual center with its modern lines, sculptural appearance and wrap-around armrests. The unique armrest design is extremely comfortable and wrapping. The memory foam cushion is used to ensure the comfort of the seat. The electric adjustable footrest and the function of adjusting the depth of the seat bag add comfort and make sitting and lying more relaxing.