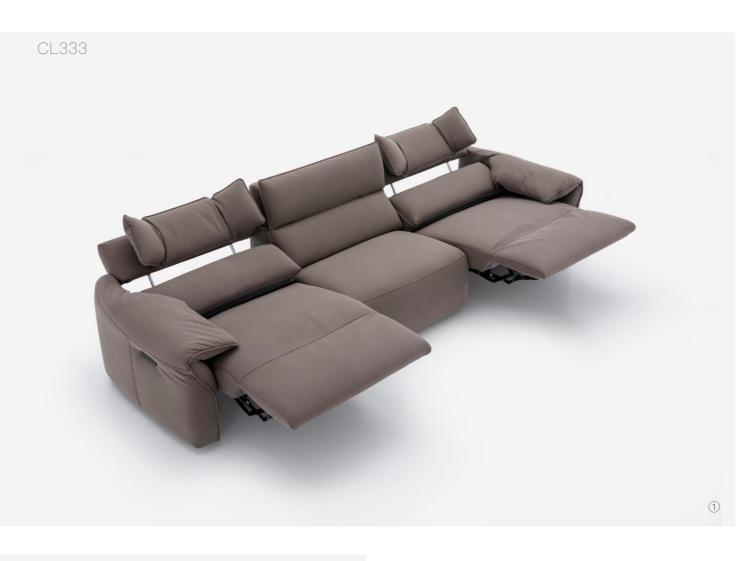

#### Vela

rounded appearance give it that immense visual comfort that made CL348 sofas so unmistakable . The arm decorative trim highlights the sofa's particularly design.

CL333

58

Double mechanism, double relaxation