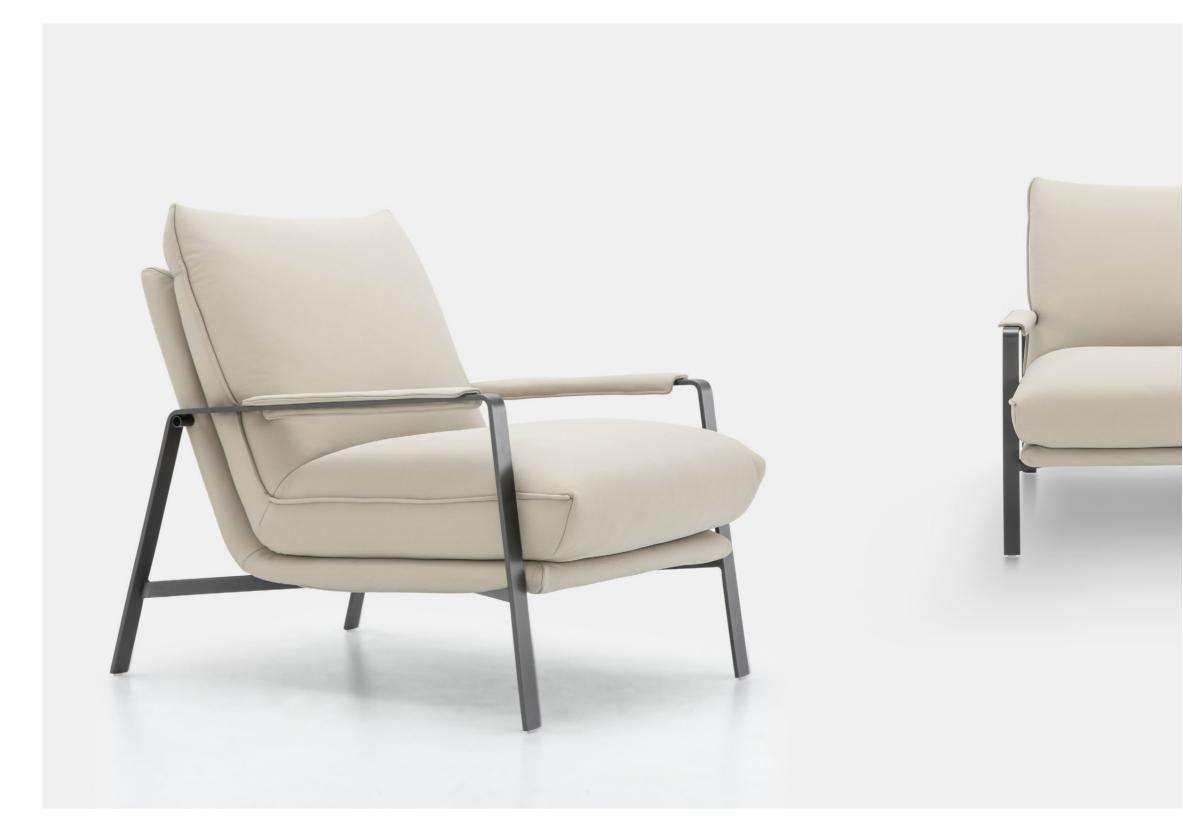

# Every minute of leisure becomes a moment of feeling good 55

The CL329 is an armchair that is surprisingly light and comfortable, and features metal-framed feet that lean back as if to challenge those who admire it and invite them to sit down and experience its unexpected comfort. With leather upholstered metal armrests, the CL329's soft seat cushion and backrest design provide stylish yet informal comfort experience.