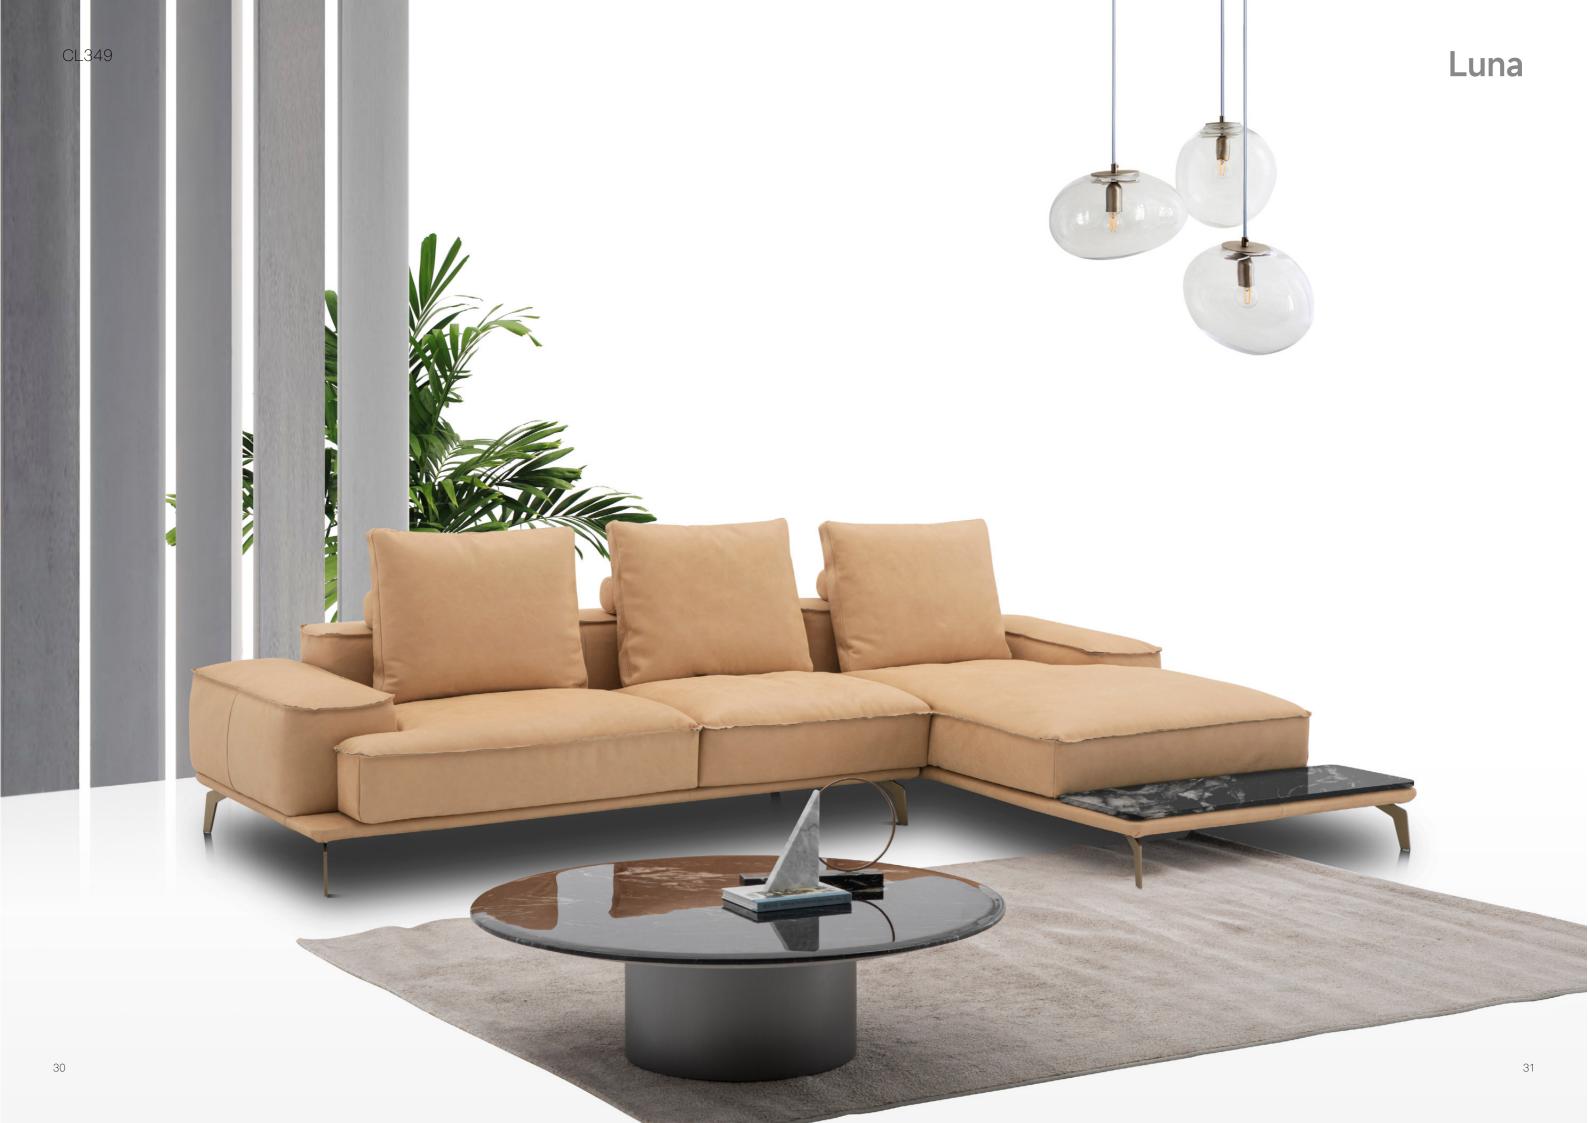

Luna

Luna is a modern geometric sofa with crisp, minimalist lines that strike a delicate balance between rigor and comfort. Its modern linear design, as well as removable down cushions and versatile cylindrical soft bags, are the main features of this sofa, which not only further enhance the ride comfort, but also ensure that it will stand out in any living room. The filling parts are fitted with memory sponge cushions for comfort and, as an optional accessory, you can insert marble around the edges for decoration.