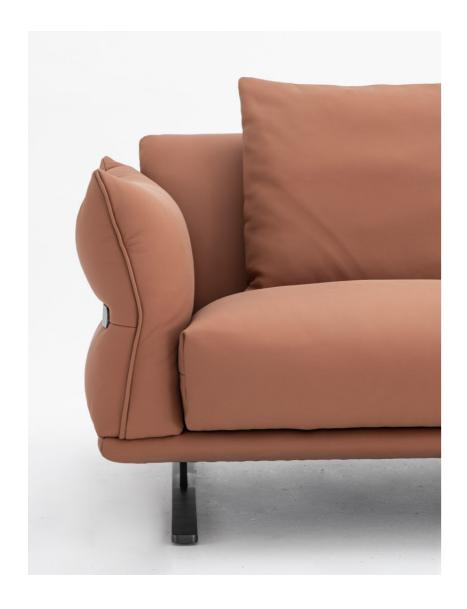

#### Cosmo

A cosey silhouette and squared-off shape for COSMO sofa which seems made for modern contemporary surrounds

CL319 Cosmo

A cosey silhouette and squared-off shape for COSMO sofa which seems made for modern contemporary surrounds , it merges to perfection contemporart tenets of aesthetics and comfort so you can revel in relaxation . the T-shape elegant metal decor creating un unique modern style.