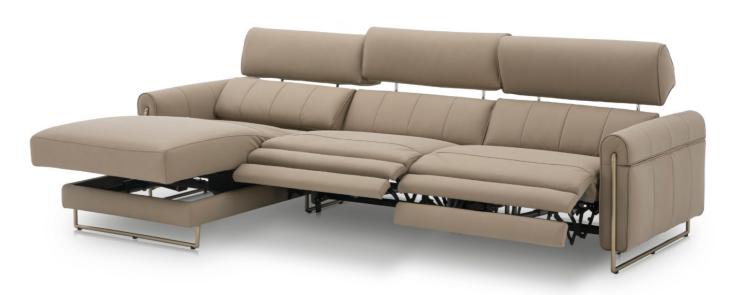

46

CL351

48

It's all about increasing versatility

PLUTO combines clever lightness with sophisticated functionality, with backrests and separate headrest adjustments providing exceptional comfort throughout the product.

Pluto Pluto

- 1) freestop adjustable armrest
- ② separate backrest and headrest adjustment provide exceptional sitting and lounging comfort