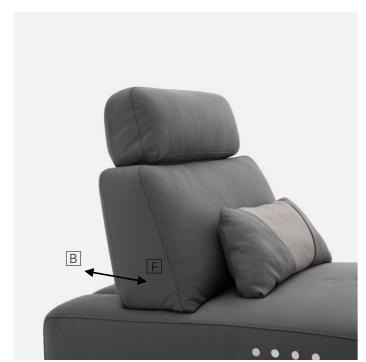

Manual adjustable Back depth (+ 26cm) Armrest

headrest

Taurus was born to explore a new horizon of creativity and design a new concept of life. Taurus has become a well-deserved visual center with its modern lines, sculptural appearance and wrap-around armrests. The unique armrest design is extremely comfortable and wrapping. The memory foam cushion is used to ensure the comfort of the seat. The electric adjustable footrest and the function of adjusting the depth of the seat bag add comfort and make sitting and lying more relaxing.