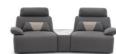

CL315 Stellar

STELLAR is a deconstructed sofa, designed to create informal moments of total relaxation. The base, which characterises the entire collection, all back cushion and lumbar cushion is moveable. The back cushions recall the shape of chocolates and, and it's fun to make your own sofa out of different units. A terminal with ceramic side top in white and black finishing is also available.

Free combination corner or straight-line type can be moved, pillow and friends more comfortable face-to-face chat, light-colored leather in any space are easy to match.

The heavy seat cushions are stylish and full of details, and the bottom of the cushions are equipped with anti-skid systems.