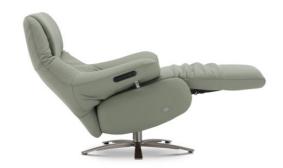

## A beautifully shaped single chair

In order to ensure that you can sit comfortably, the height of this chair can be adjusted as required using the gas spring mechanism. The seat height can be adjusted +/- 4cm. In addition, with two motors, backrest and leg rest is adjusted by using the buttons. The integrated armrests also move with the chair. You can also manually adjust the headrest angle.