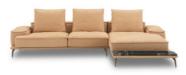

CL315 Stellar

STELLAR is a deconstructed sofa, designed to create informal moments of total relaxation. The base, which characterises the entire collection, all back cushion and lumbar cushion is moveable. The back cushions recall the shape of chocolates and, and it's fun to make your own sofa out of different units. A terminal with ceramic side top in white and black finishing is also available.

Free combination corner or straight-line type can be moved, pillow and friends more comfortable face-to-face chat, light-colored leather in any space are easy to match.

The heavy seat cushions are stylish and full of details, and the bottom of the cushions are equipped with anti-skid systems.