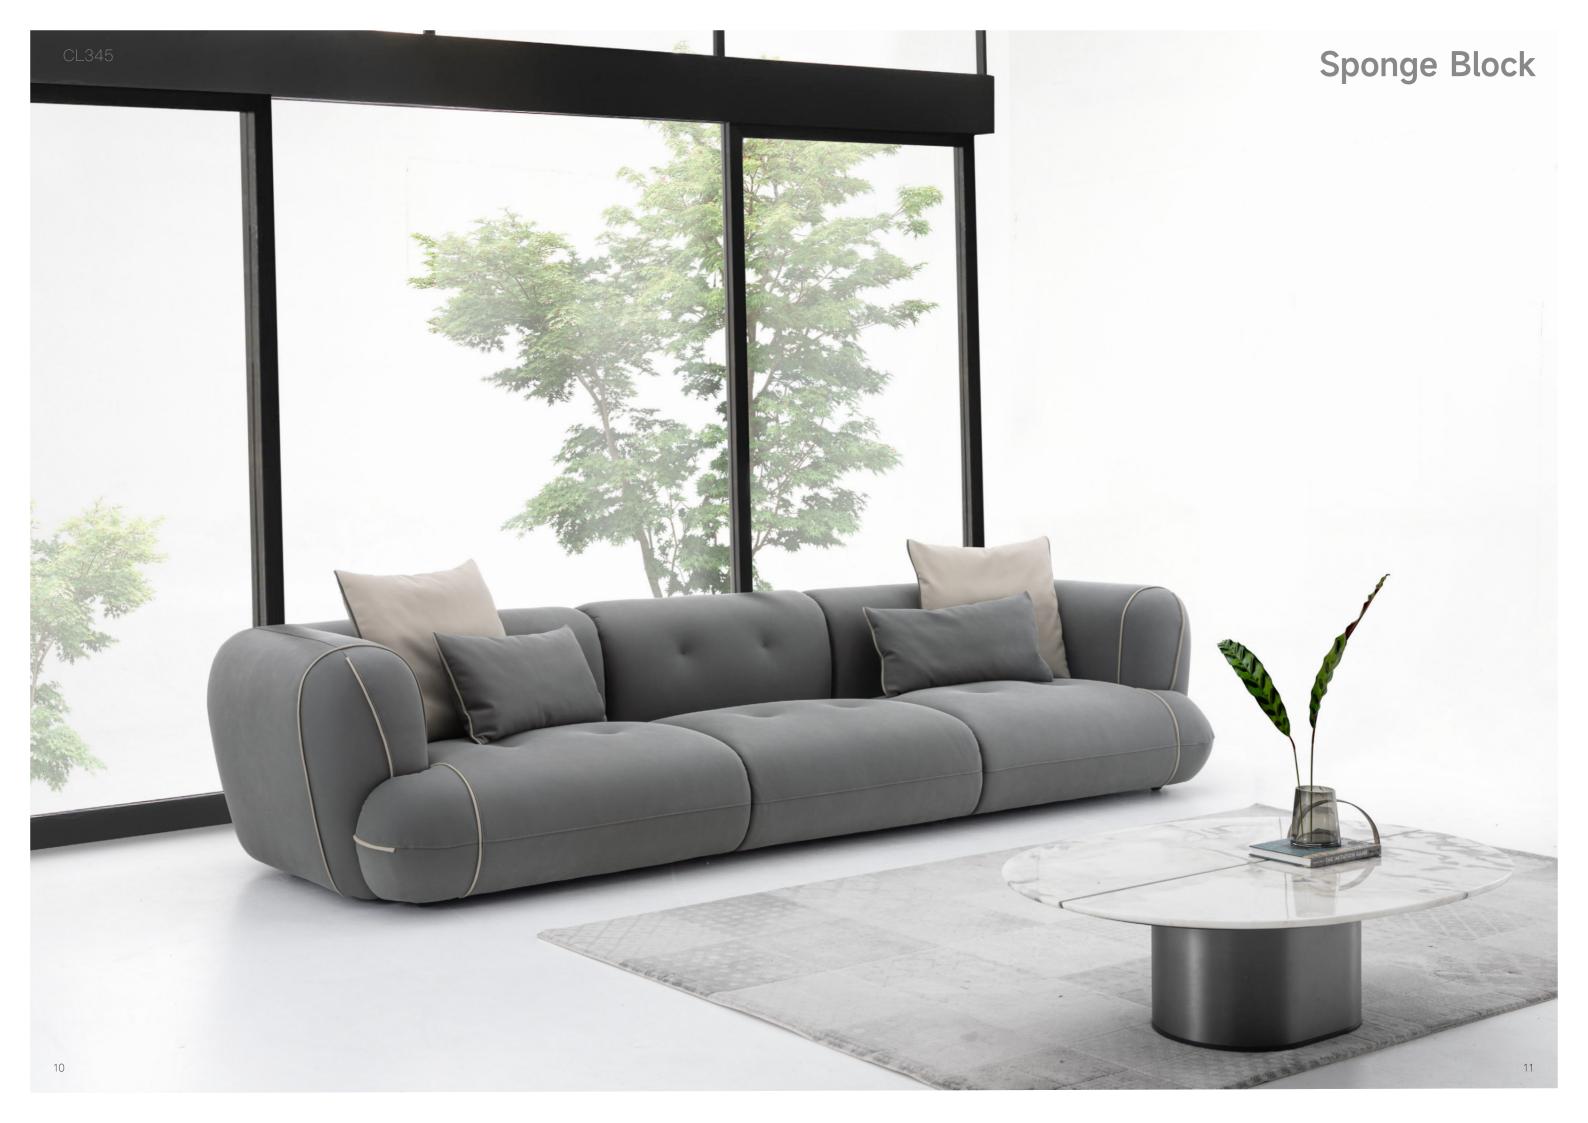

#### Sponge Block

BLOCK is designed as an island of comfort in the living space. Generous dimensions, a hallmark of a special way of pursuing living and living spaces.

Beautiful hand stitching is a testament to the highest level of craftsmanship, and the padding features a combination of polyurethane and memory foam to accentuate the beauty of the cover.