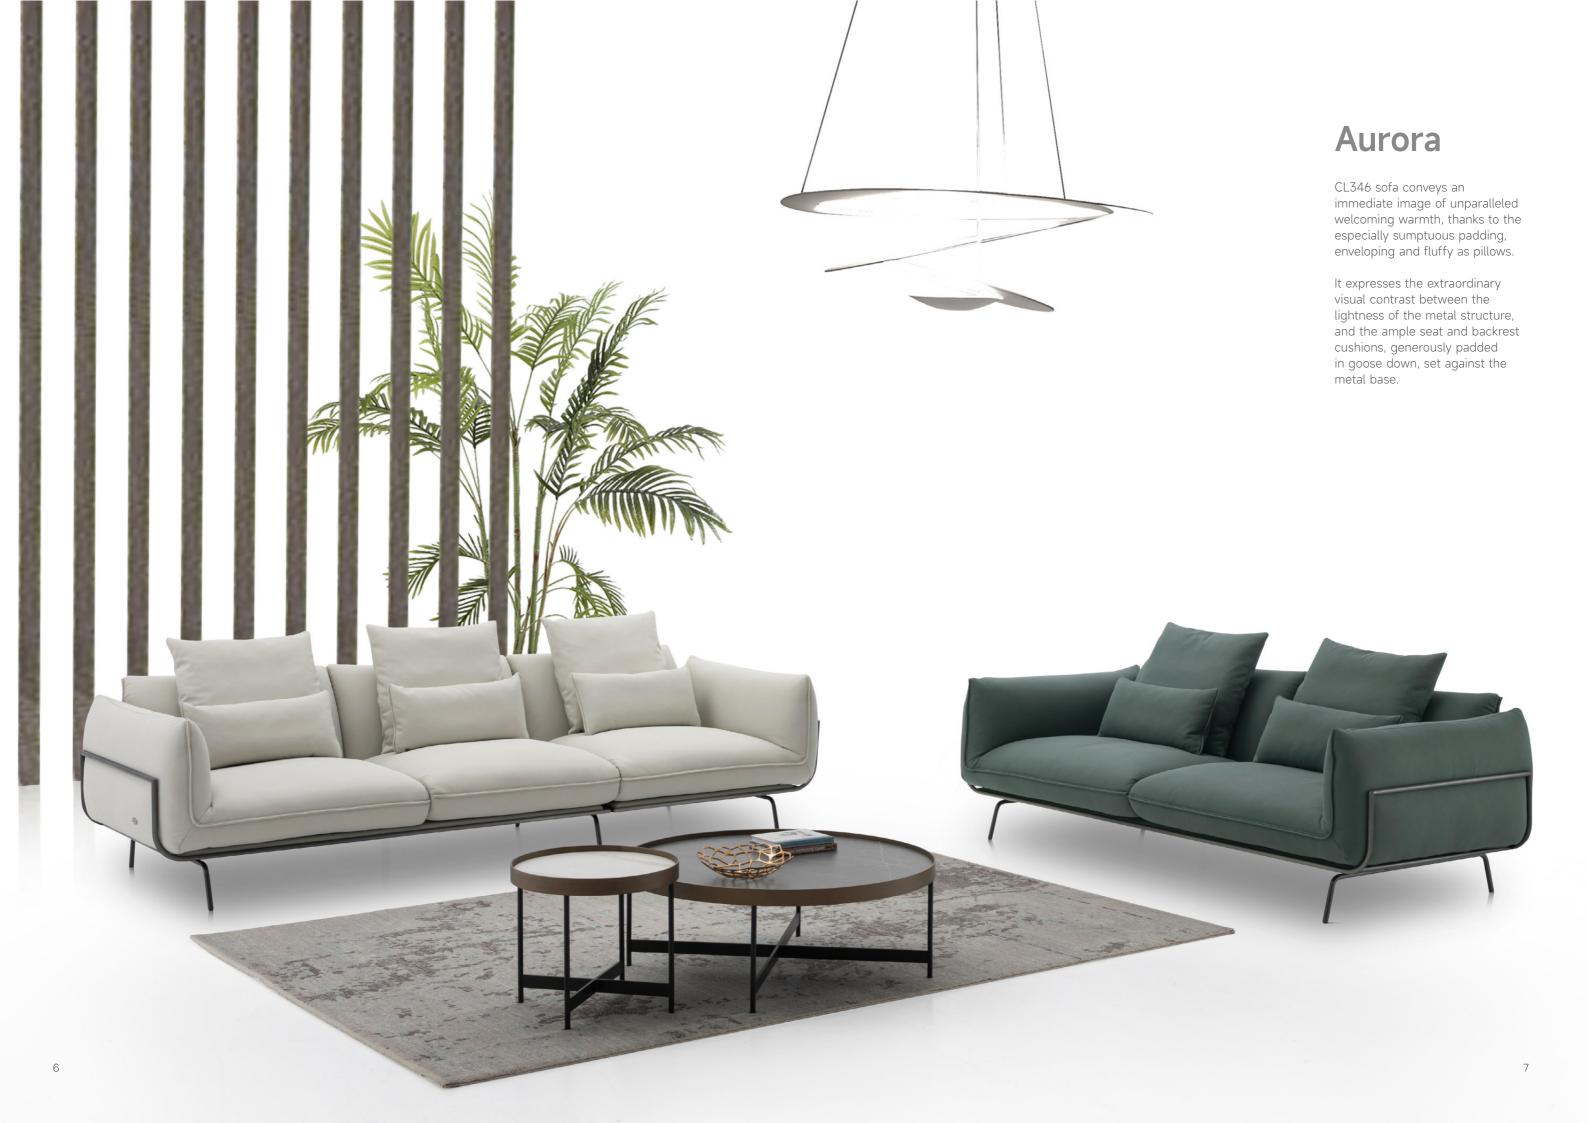

The sophisticated metal armrest that ends in expertly designed feet is a distinctive design feature.