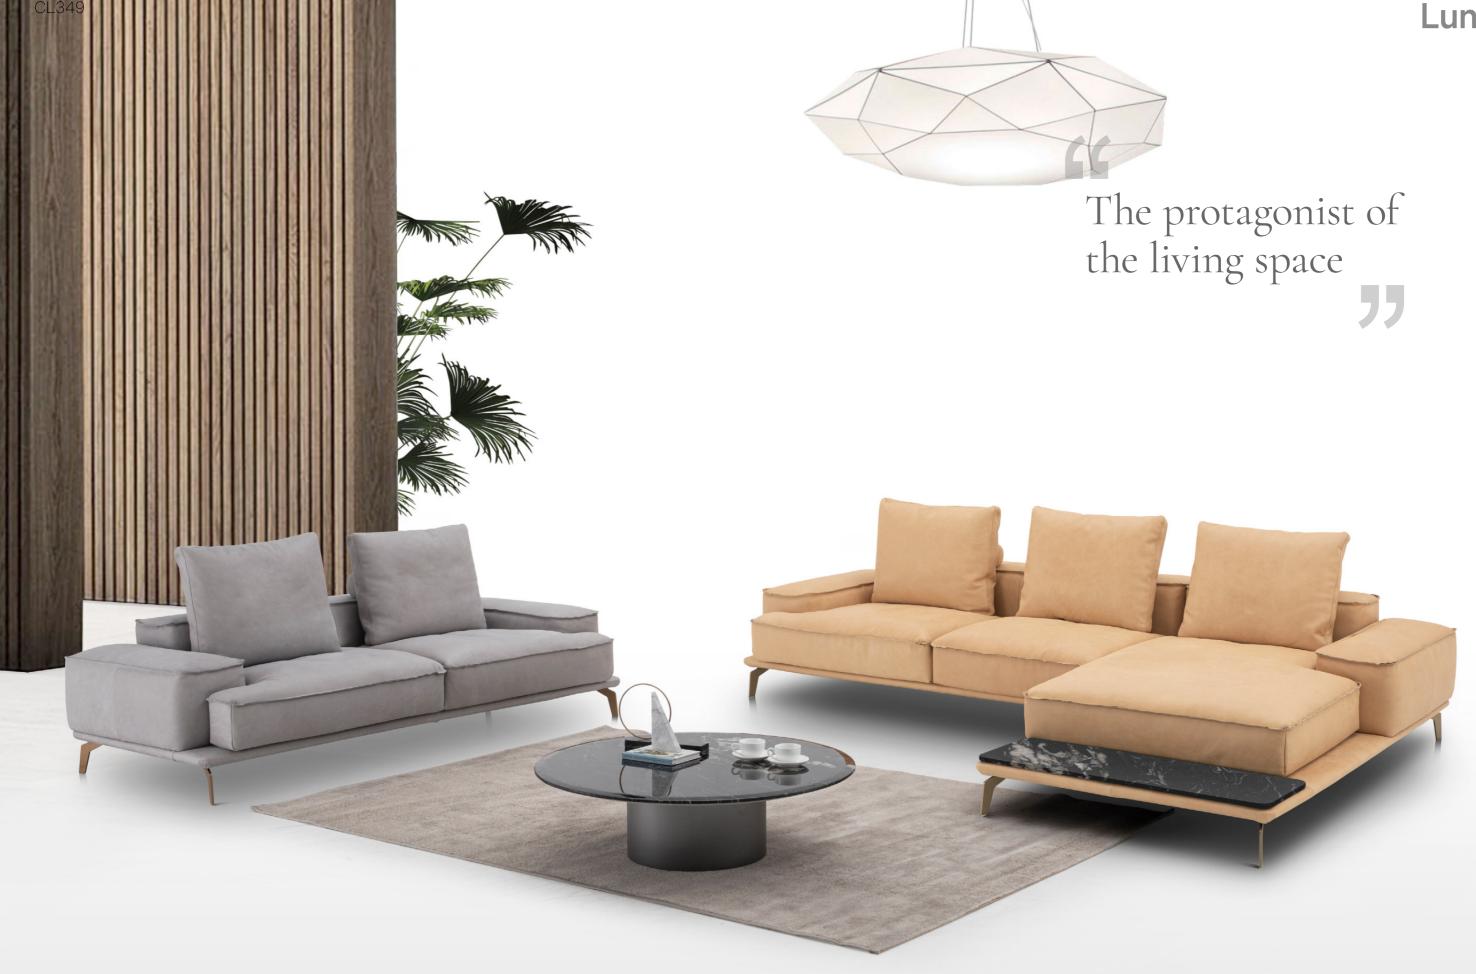

Luna

Luna is a modern geometric sofa with crisp, minimalist lines that strike a delicate balance between rigor and comfort. Its modern linear design, as well as removable down cushions and versatile cylindrical soft bags, are the main features of this sofa, which not only further enhance the ride comfort, but also ensure that it will stand out in any living room. The filling parts are fitted with memory sponge cushions for comfort and, as an optional accessory, you can insert marble around the edges for decoration.