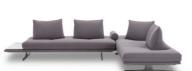

CL315 Stellar

STELLAR is a deconstructed sofa, designed to create informal moments of total relaxation. The base, which characterises the entire collection, all back cushion and lumbar cushion is moveable. The back cushions recall the shape of chocolates and, and it's fun to make your own sofa out of different units. A terminal with ceramic side top in white and black finishing is also available.

Free combination corner or straight-line type can be moved, pillow and friends more comfortable face-to-face chat, light-colored leather in any space are easy to match.

The heavy seat cushions are stylish and full of details, and the bottom of the cushions are equipped with anti-skid systems.