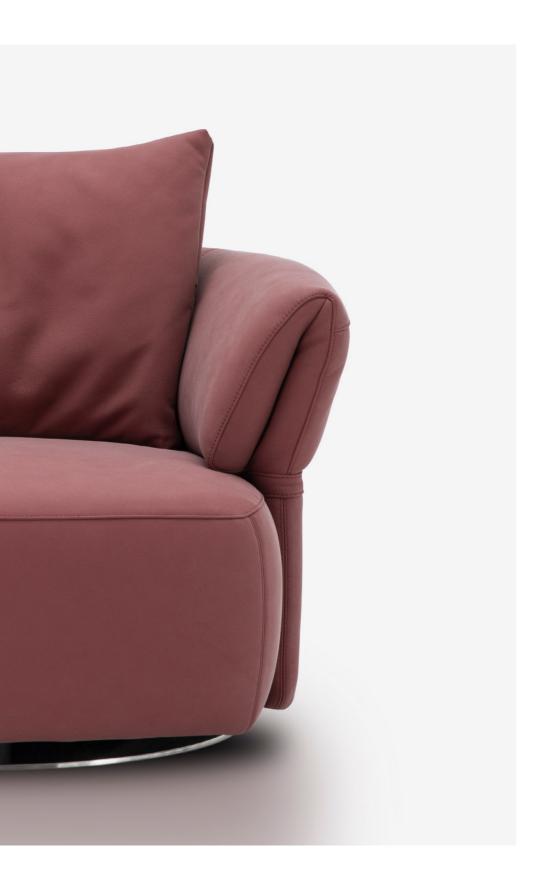

## Make the most of your comfort 55

One of the most iconic armchair in COSEYLAZY collection. It offers extraordinary comfort with its feather cushion back. Its contours are defined with folded arm design and line decorating. It is also with a swivel base.