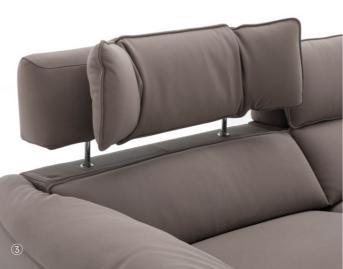

The sophisticated metal armrest that ends in expertly designed feet is a distinctive design feature.

46

CL351

48

It's all about increasing versatility

PLUTO combines clever lightness with sophisticated functionality, with backrests and separate headrest adjustments providing exceptional comfort throughout the product.

Pluto Pluto

- 1) freestop adjustable armrest
- ② separate backrest and headrest adjustment provide exceptional sitting and lounging comfort