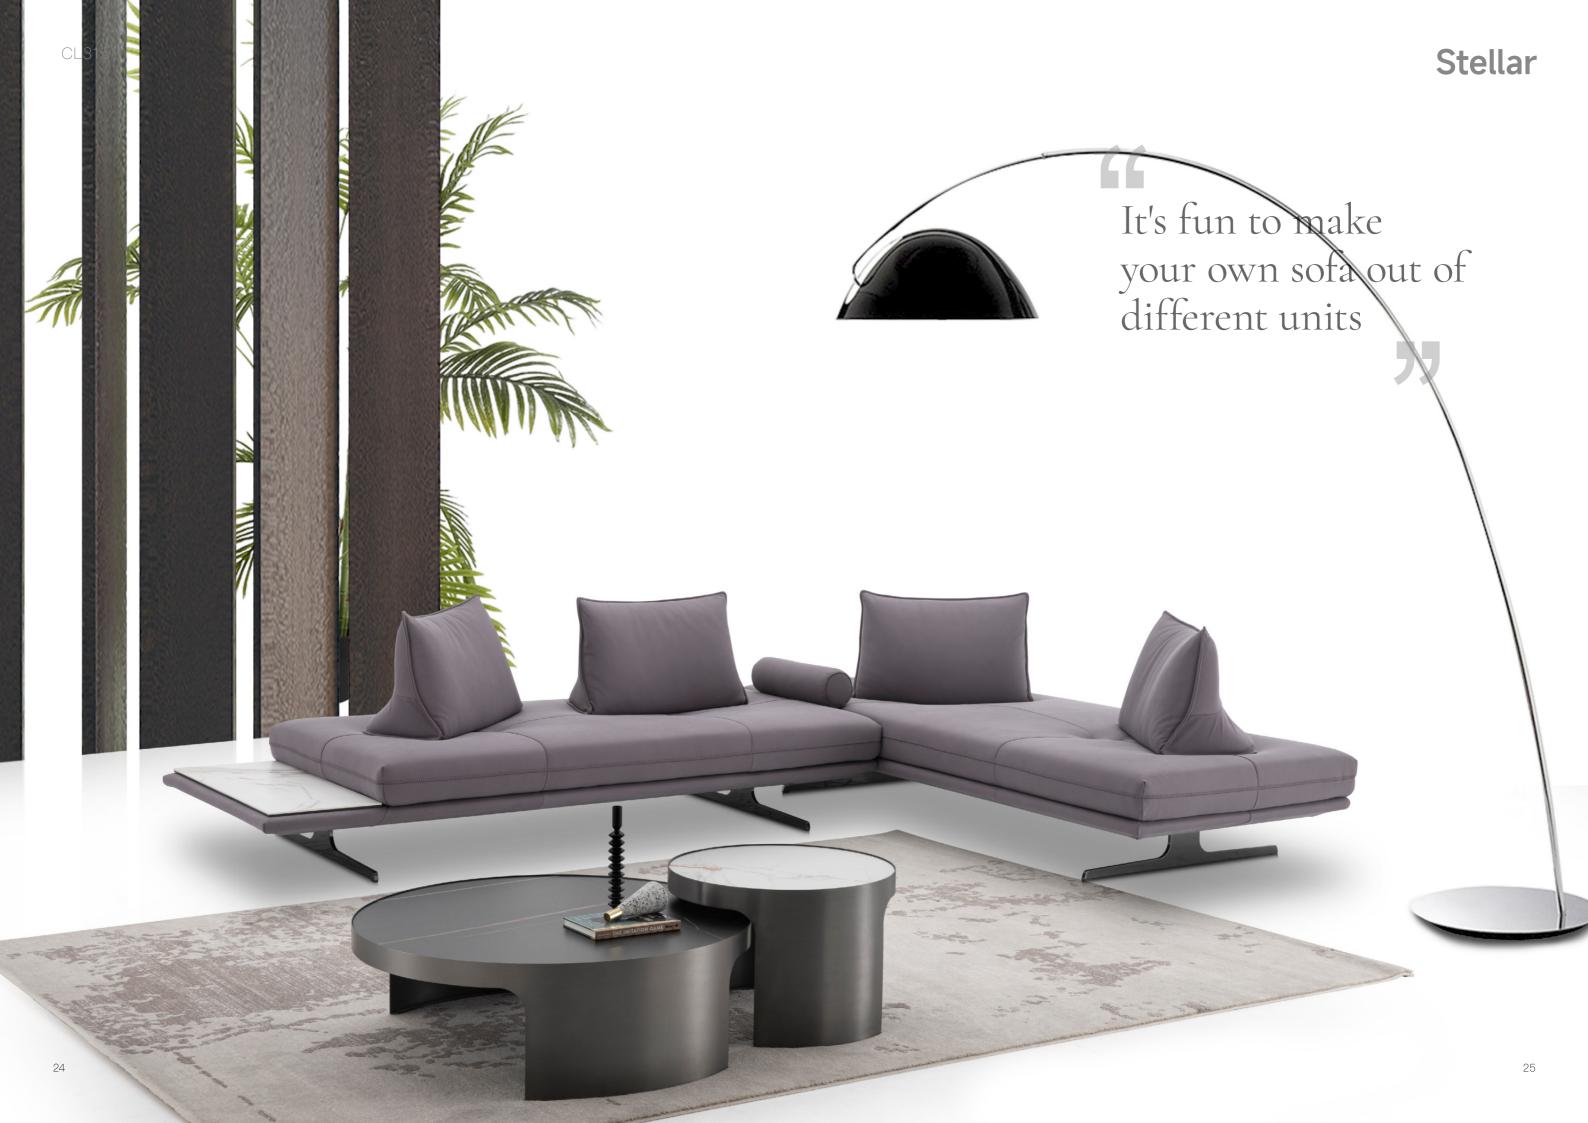

CL315 Stellar

STELLAR is a deconstructed sofa, designed to create informal moments of total relaxation. The base, which characterises the entire collection, all back cushion and lumbar cushion is moveable. The back cushions recall the shape of chocolates and, and it's fun to make your own sofa out of different units. A terminal with ceramic side top in white and black finishing is also available.

Free combination corner or straight-line type can be moved, pillow and friends more comfortable face-to-face chat, light-colored leather in any space are easy to match.

The heavy seat cushions are stylish and full of details, and the bottom of the cushions are equipped with anti-skid systems.