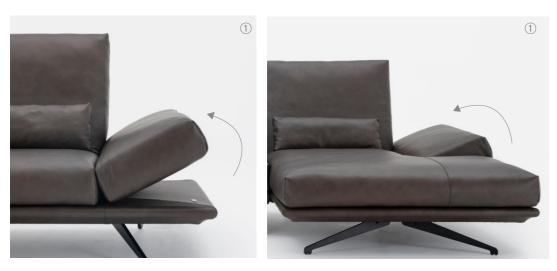

46

CL351

48

It's all about increasing versatility

PLUTO combines clever lightness with sophisticated functionality, with backrests and separate headrest adjustments providing exceptional comfort throughout the product.

Pluto Pluto

- 1) freestop adjustable armrest
- ② separate backrest and headrest adjustment provide exceptional sitting and lounging comfort