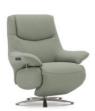

## A beautifully shaped single chair

In order to ensure that you can sit comfortably, the height of this chair can be adjusted as required using the gas spring mechanism. The seat height can be adjusted +/- 4cm. In addition, with two motors, backrest and leg rest is adjusted by using the buttons. The integrated armrests also move with the chair. You can also manually adjust the headrest angle.