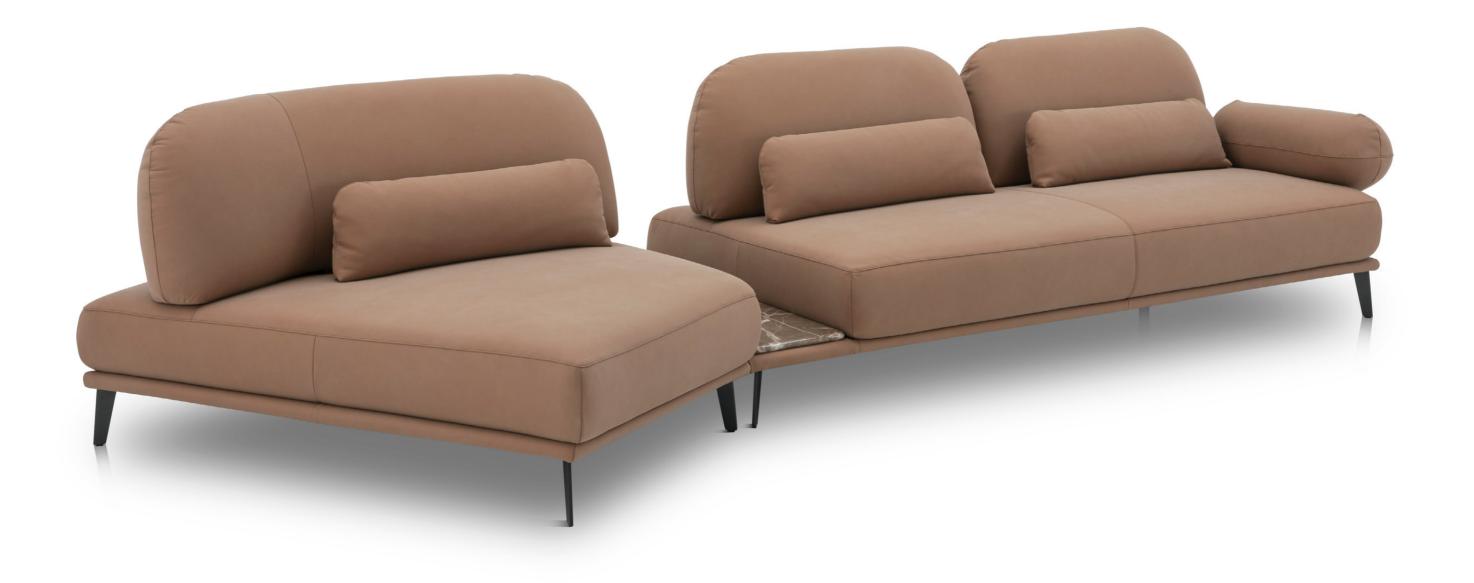

CL315 Stellar

STELLAR is a deconstructed sofa, designed to create informal moments of total relaxation. The base, which characterises the entire collection, all back cushion and lumbar cushion is moveable. The back cushions recall the shape of chocolates and, and it's fun to make your own sofa out of different units. A terminal with ceramic side top in white and black finishing is also available.

Free combination corner or straight-line type can be moved, pillow and friends more comfortable face-to-face chat, light-colored leather in any space are easy to match.

The heavy seat cushions are stylish and full of details, and the bottom of the cushions are equipped with anti-skid systems.