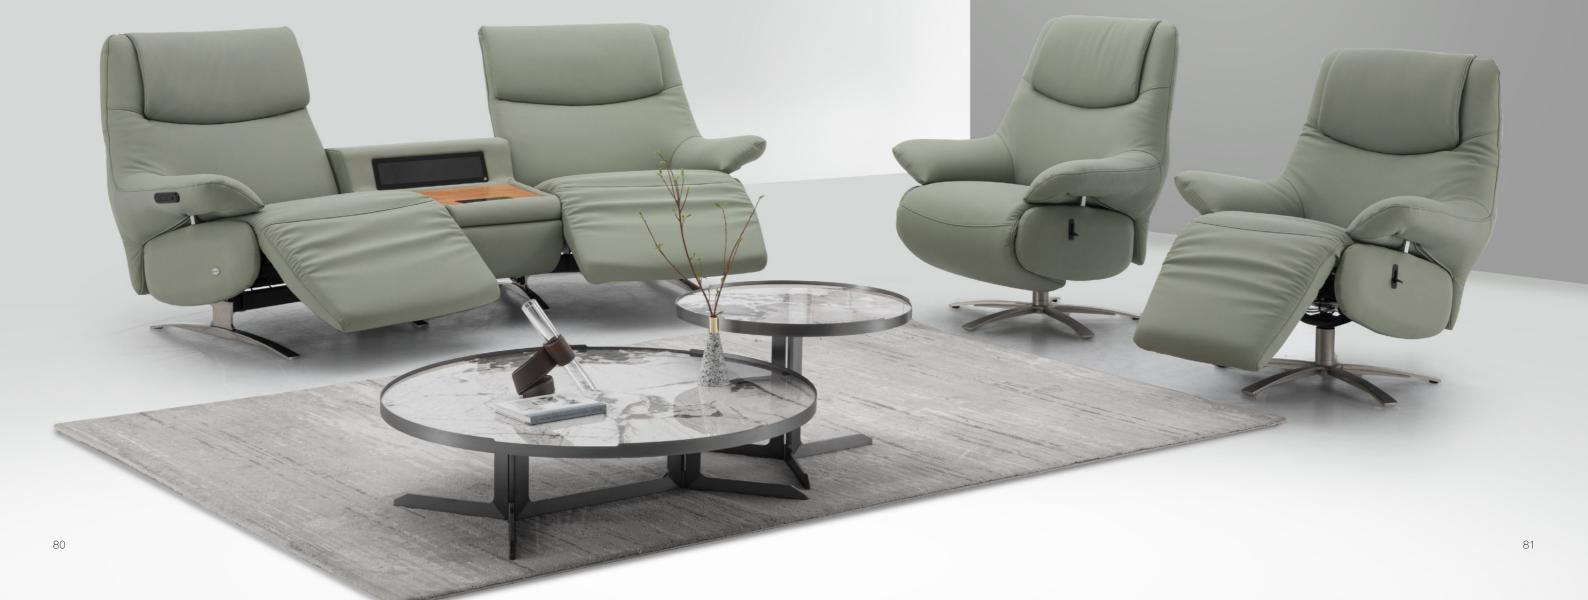

## A beautifully shaped single chair

In order to ensure that you can sit comfortably, the height of this chair can be adjusted as required using the gas spring mechanism. The seat height can be adjusted +/- 4cm. In addition, with two motors, backrest and leg rest is adjusted by using the buttons. The integrated armrests also move with the chair. You can also manually adjust the headrest angle.

# Every minute of leisure becomes a moment of feeling good 55

The CL329 is an armchair that is surprisingly light and comfortable, and features metal-framed feet that lean back as if to challenge those who admire it and invite them to sit down and experience its unexpected comfort. With leather upholstered metal armrests, the CL329's soft seat cushion and backrest design provide stylish yet informal comfort experience.

## Make the most of your comfort 55

One of the most iconic armchair in COSEYLAZY collection. It offers extraordinary comfort with its feather cushion back. Its contours are defined with folded arm design and line decorating. It is also with a swivel base.