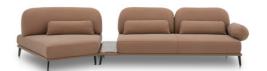

Luna

Luna is a modern geometric sofa with crisp, minimalist lines that strike a delicate balance between rigor and comfort. Its modern linear design, as well as removable down cushions and versatile cylindrical soft bags, are the main features of this sofa, which not only further enhance the ride comfort, but also ensure that it will stand out in any living room. The filling parts are fitted with memory sponge cushions for comfort and, as an optional accessory, you can insert marble around the edges for decoration.