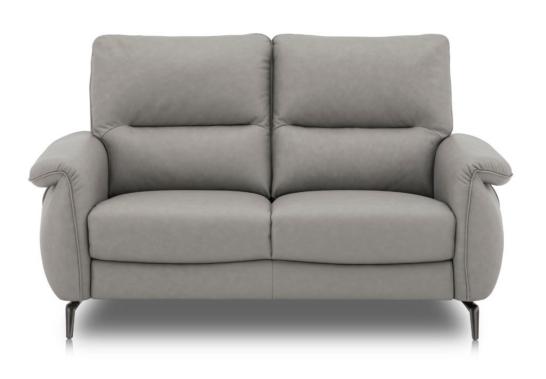

The sophisticated metal armrest that ends in expertly designed feet is a distinctive design feature.