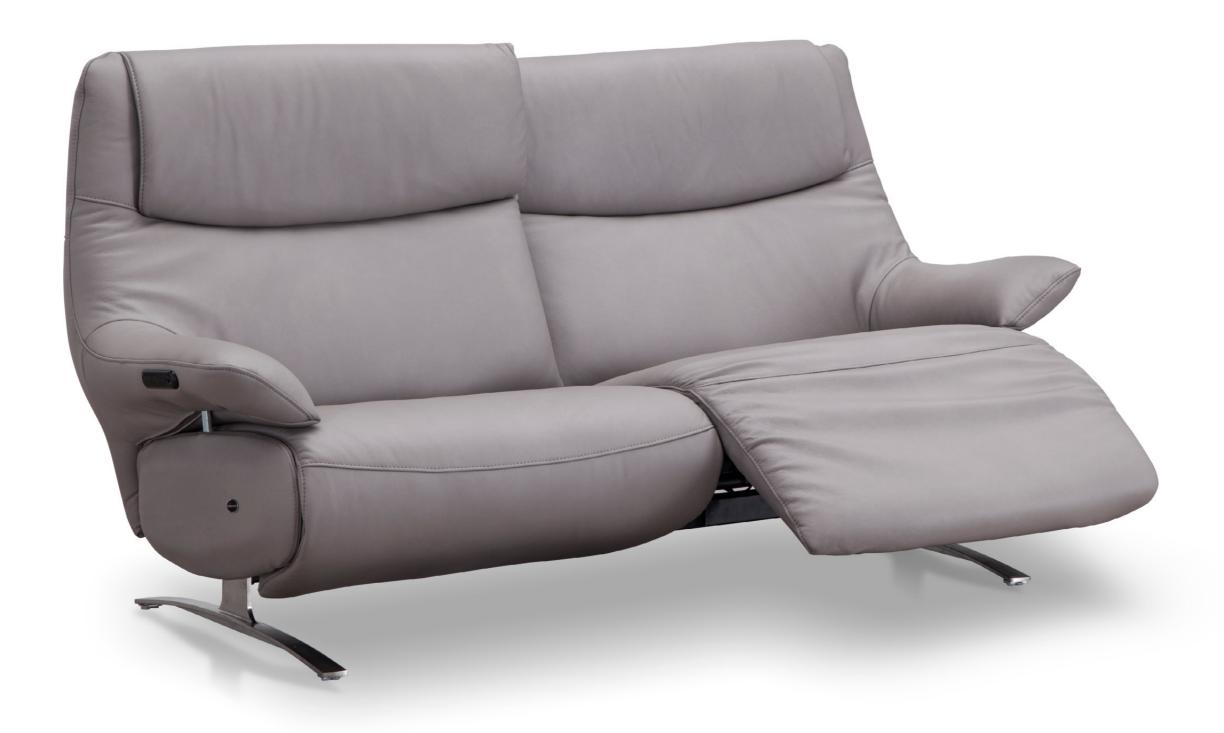

YLAZY. Relax in comfort, whilst enjoying some good music or your favourite television program, the CL065 is also available as a practical media sofa, from an integrated plug socket to a storage, a wireless charging station. This model is also available in a wide range.



#### **COSEY II**

### A sofa that can manager your house.

It can not only bring ultimate comfort and relaxation, but also support by touch button and voice control. You only need to tell your instruction to activate the sofa function when use voice control, you can easily enjoy the various comfortable position of the sofa, the real liberation of hands.













- ① console with multi-functional media sets, storage and wireless charger
- ② Manual adjustable headrest





COSEY II



Choose the options that suit you



#### 66

## A beautifully shaped single chair

In order to ensure that you can sit comfortably, the height of this chair can be adjusted as required using the gas spring mechanism. The seat height can be adjusted +/- 4cm. In addition, with two motors, backrest and leg rest is adjusted by using the buttons. The integrated armrests also move with the chair. You can also manually adjust the headrest angle.



86





66

# Every minute of leisure becomes a moment of feeling good 55

The CL329 is an armchair that is surprisingly light and comfortable, and features metal-framed feet that lean back as if to challenge those who admire it and invite them to sit down and experience its unexpected comfort. With leather upholstered metal armrests, the CL329's soft seat cushion and backrest design p