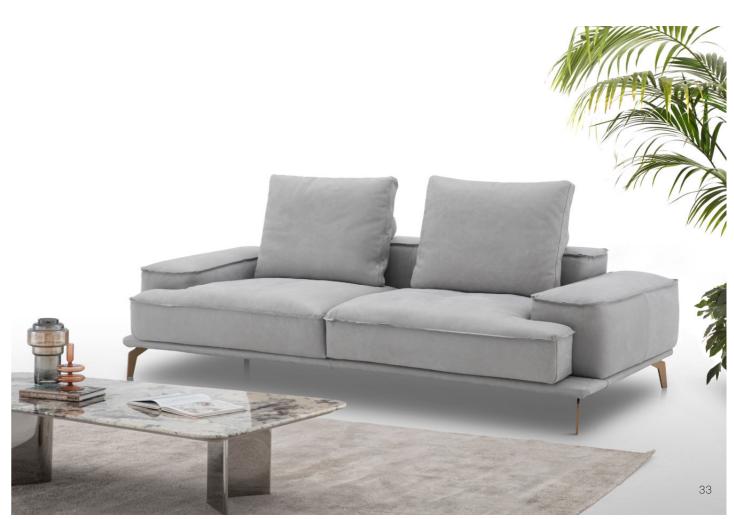

#### Cosmo

A cosey silhouette and squared-off shape for COSMO sofa which seems made for modern contemporary surrounds , it merges to perfection contemporary tenets of aesthetics and comfort so you can revel in relaxation .

#### Cosmo

A cosey silhouette and squared-off shape for COSMO sofa which seems made for modern contemporary surrounds

CL319 Cosmo

A cosey silhouette and squared-off shape for COSMO sofa which seems made for modern contemporary surrounds , it merges to perfection contemporart tenets of aesthetics and comfort so you can revel in relaxation . the T-shape elegant metal decor creating un unique modern style.

Combine the sofa with the relax chair from the COSEY LAZY collectionn, which converys all the attributes and spirit of the original design, to create an inviting and unique home space.

20