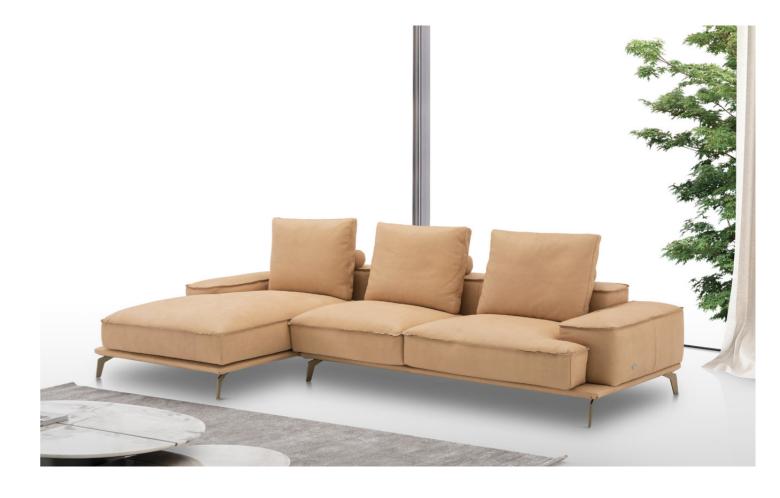

Luna

Luna is a modern geometric sofa with crisp, minimalist lines that strike a delicate balance between rigor and comfort. Its modern linear design, as well as removable down cushions and versatile cylindrical soft bags, are the main features of this sofa, which not only further enhance the ride comfort, but also ensure that it will stand out in any living room. The filling parts are fitted with memory sponge cushions for comfort and, as an optional accessory, you can insert marble around the edges for decoration.