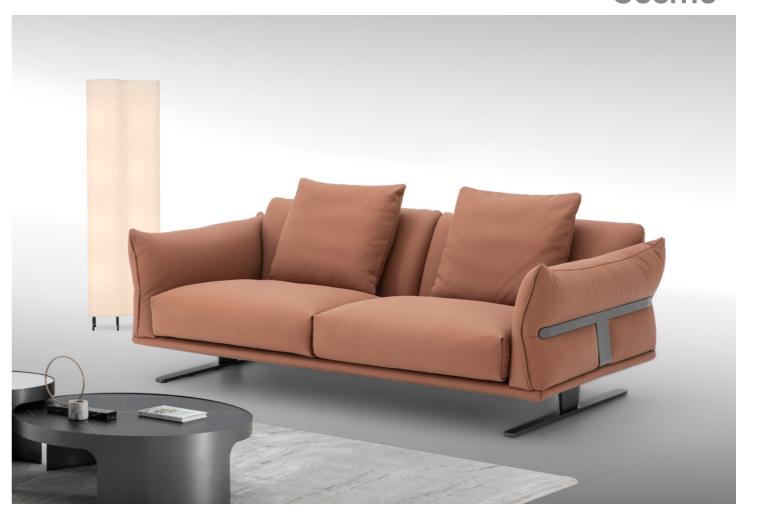

#### Cosmo

A cosey silhouette and squared-off shape for COSMO sofa which seems made for modern contemporary surrounds , it merges to perfection contemporary tenets of aesthetics and comfort so you can revel in relaxation .

#### Cosmo

A cosey silhouette and squared-off shape for COSMO sofa which seems made for modern contemporary surrounds

CL319 Cosmo

A cosey silhouette and squared-off shape for COSMO sofa which seems made for modern contemporary surrounds , it merges to perfection contemporart tenets of aesthetics and comfort so you can revel in relaxation . the T-shape elegant metal decor creating un unique modern style.