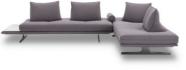

CL315 Stellar

STELLAR is a deconstructed sofa, designed to create informal moments of total relaxation. The base, which characterises the entire collection, all back cushion and lumbar cushion is moveable. The back cushions recall the shape of chocolates and, and it's fun to make your own sofa out of different units. A terminal with ceramic side top in white and black finishing is also available.

Free combination corner or straight-line type can be moved, pillow and friends more comfortable face-to-face chat, light-colored leather in any space are easy to match.

The heavy seat cushions are stylish and full of details, and the bottom of the cushions are equipped with anti-skid systems.