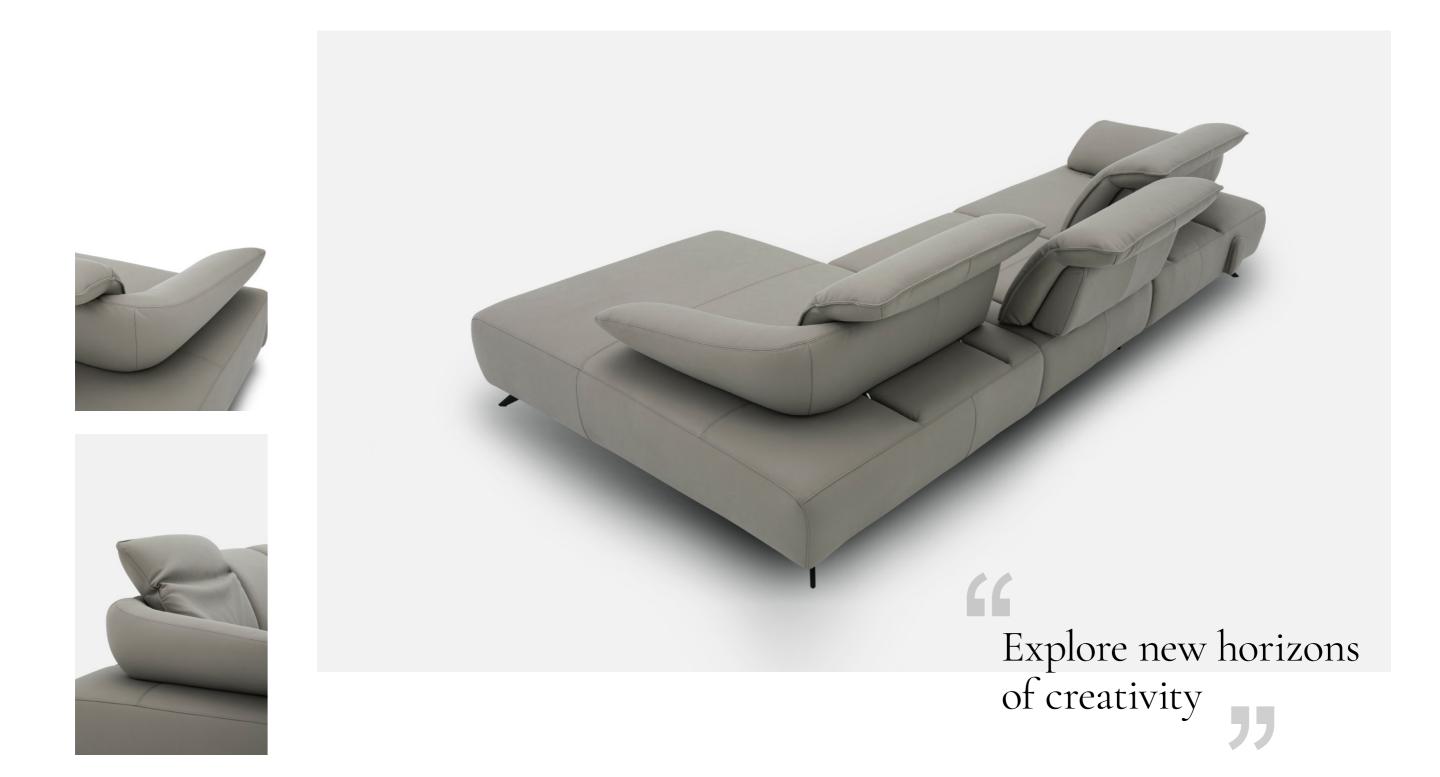

Manual adjustable Back depth (+ 26cm) Armrest

headrest

Taurus was born to explore a new horizon of creativity and design a new concept of life. Taurus has become a well-deserved visual center with its modern lines, sculptural appearance and wrap-around armrests. The unique armrest design is extremely comfortable and wrapping. The memory foam cushion is used to ensure the comfort of the seat. The electric adjustable footrest and the function of adjusting the depth of the seat bag add comfort and make sitting and lying more relaxing.