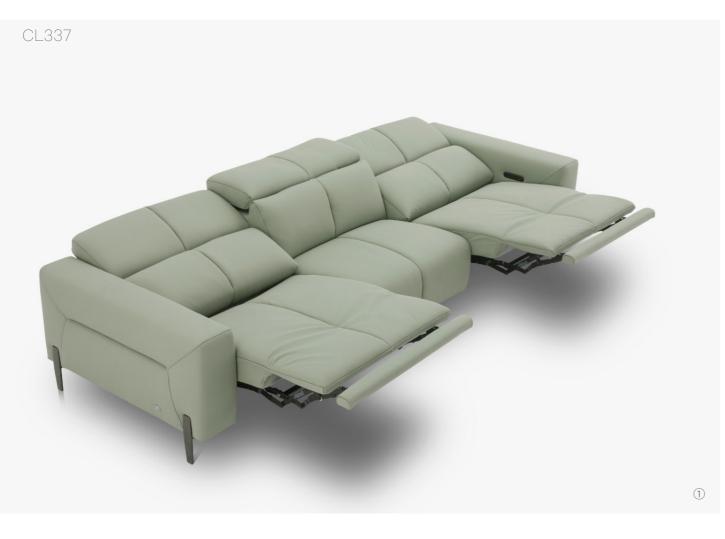

CL337 - Carina

5169

CL339-Miami

CL065 - COSEY II

CL329

CL327

CL326

Aurora Aurora

No matter what your dream sofa looks like, you can find a right one here!

Relaxing shape, Stylish line, a versatile protagonist of your space. Its sleek style immediately stands out, but the most surprising part of it is how comfortable when sit in. CL337 has an enveloping design enhanced by rhythmic stitching.