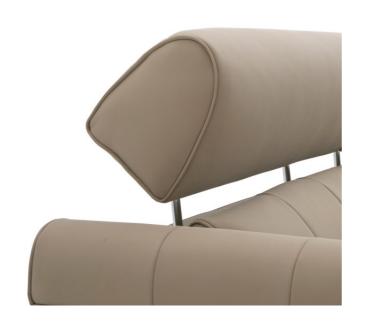

46

CL351

48

It's all about increasing versatility

PLUTO combines clever lightness with sophisticated functionality, with backrests and separate headrest adjustments providing exceptional comfort throughout the product.

Pluto Pluto

- 1) freestop adjustable armrest
- ② separate backrest and headrest adjustment provide exceptional sitting and lounging comfort