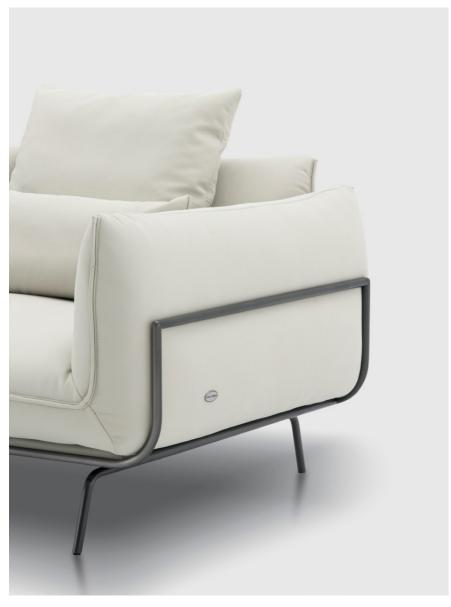

The sophisticated metal armrest that ends in expertly designed feet is a distinctive design feature.