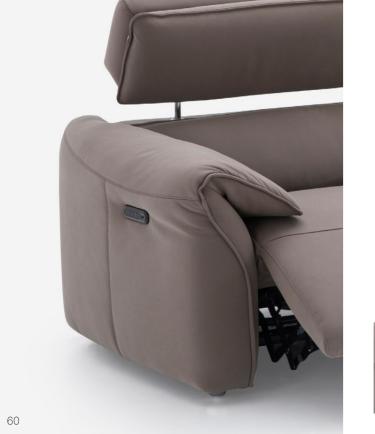

Thanks to the dual motor function, the headrest and pedals are individually adjusted for unprecedented relaxation. With Zerowall, you can activate the recliner function without having to move the couch away from the back wall.