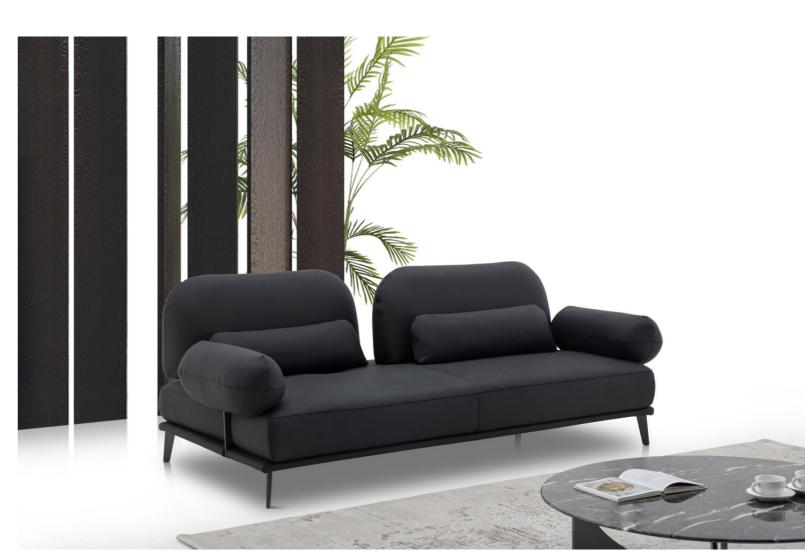

#### Cosmo

A cosey silhouette and squared-off shape for COSMO sofa which seems made for modern contemporary surrounds , it merges to perfection contemporary tenets of aesthetics and comfort so you can revel in relaxation .

#### Cosmo

A cosey silhouette and squared-off shape for COSMO sofa which seems made for modern contemporary surrounds

CL319 Cosmo

A cosey silhouette and squared-off shape for COSMO sofa which seems made for modern contemporary surrounds , it merges to perfection contemporart tenets of aesthetics and comfort so you can revel in relaxation . the T-shape elegant metal decor creating un unique modern style.

Combine the sofa with the relax chair from the COSEY LAZY collectionn, which converys all the attributes and spirit of the original design, to create an inviting and unique home space.

20