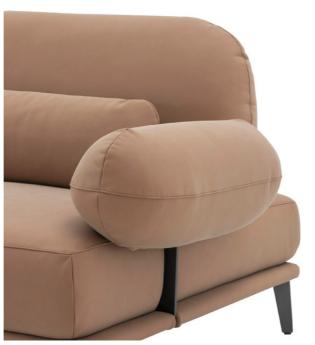

The sophisticated metal armrest that ends in expertly designed feet is a distinctive design feature.