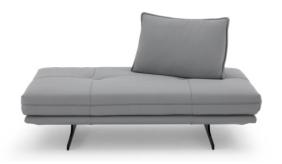

CL315 Stellar

STELLAR is a deconstructed sofa, designed to create informal moments of total relaxation. The base, which characterises the entire collection, all back cushion and lumbar cushion is moveable. The back cushions recall the shape of chocolates and, and it's fun to make your own sofa out of different units. A terminal with ceramic side top in white and black finishing is also available.

Free combination corner or straight-line type can be moved, pillow and friends more comfortable face-to-face chat, light-colored leather in any space are easy to match.

The heavy seat cushions are stylish and full of details, and the bottom of the cushions are equipped with anti-skid systems.