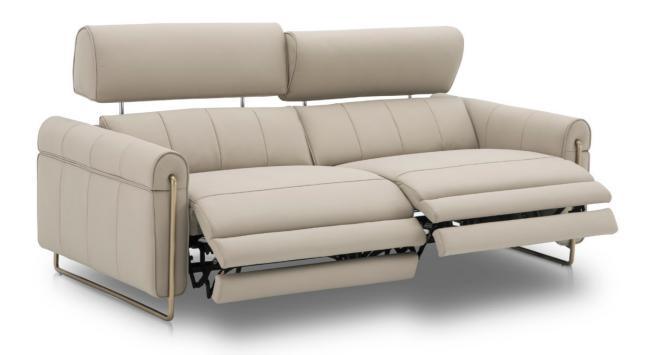

#### Vela

rounded appearance give it that immense visual comfort that made CL348 sofas so unmistakable . The arm decorative trim highlights the sofa's particularly design.

CL333

58

Double mechanism, double relaxation

Thanks to the dual motor function, the headrest and pedals are individually adjusted for unprecedented relaxation. With Zerowall, you can activate the recliner function without having to move the couch away from the back wall.

- Zero-Wall Recliner
  Electric adjustable headrest
  Manual adjustment by head inward

Prime Prime