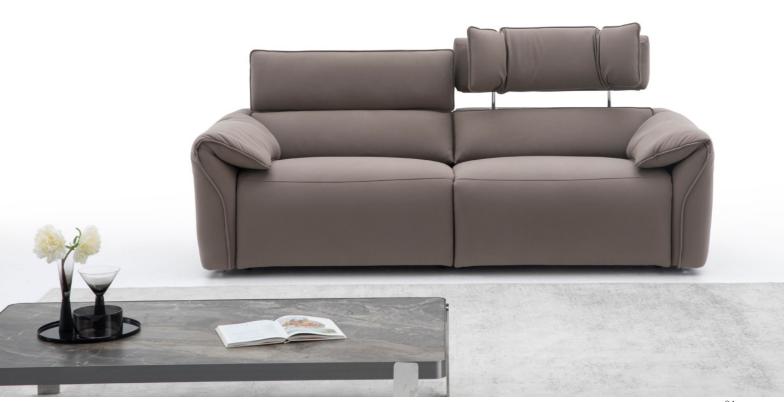

46

CL351

48

It's all about increasing versatility

PLUTO combines clever lightness with sophisticated functionality, with backrests and separate headrest adjustments providing exceptional comfort throughout the product.

Pluto Pluto

- 1) freestop adjustable armrest
- ② separate backrest and headrest adjustment provide exceptional sitting and lounging comfort