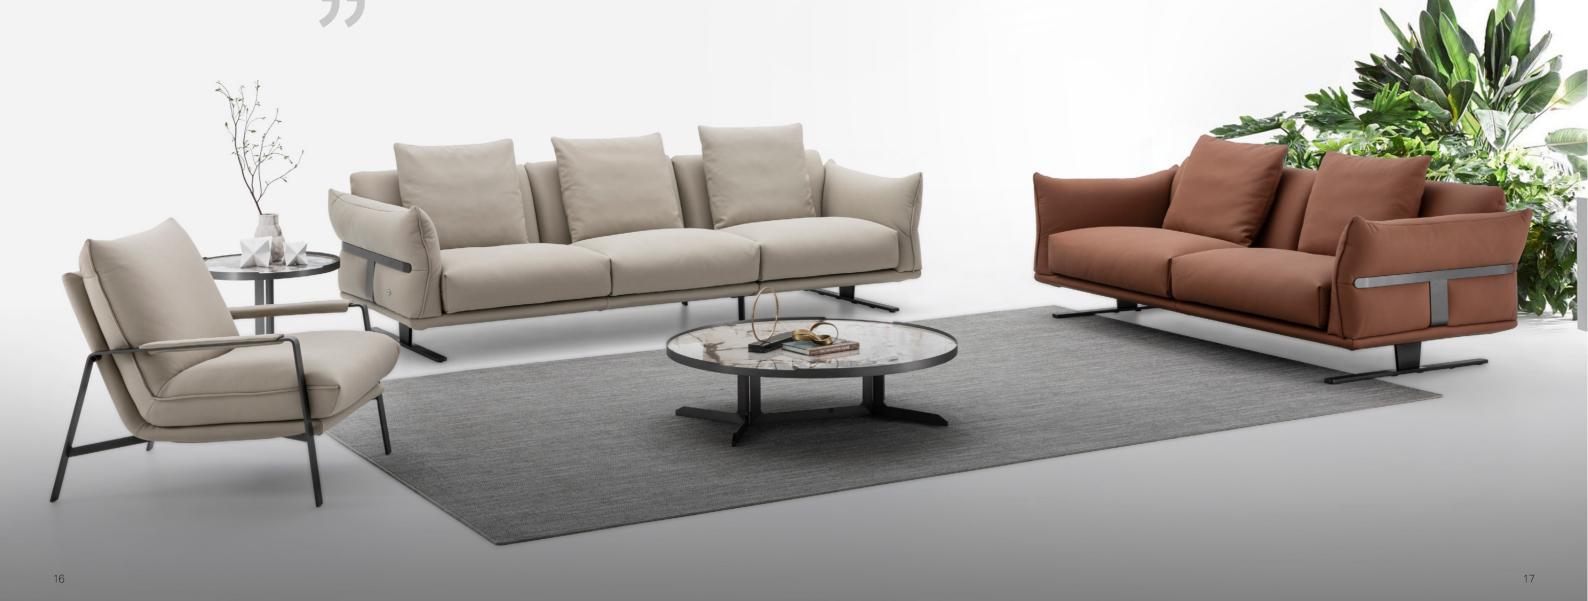

#### Cosmo

A cosey silhouette and squared-off shape for COSMO sofa which seems made for modern contemporary surrounds , it merges to perfection contemporary tenets of aesthetics and comfort so you can revel in relaxation .

#### Cosmo

A cosey silhouette and squared-off shape for COSMO sofa which seems made for modern contemporary surrounds

CL319 Cosmo

A cosey silhouette and squared-off shape for COSMO sofa which seems made for modern contemporary surrounds , it merges to perfection contemporart tenets of aesthetics and comfort so you can revel in relaxation . the T-shape elegant metal decor creating un unique modern style.

Combine the sofa with the relax chair from the COSEY LAZY collectionn, which converys all the attributes and spirit of the original design, to create an inviting and unique home space.

20