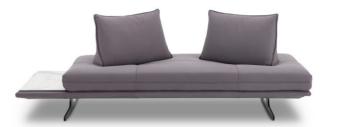

CL315 Stellar

STELLAR is a deconstructed sofa, designed to create informal moments of total relaxation. The base, which characterises the entire collection, all back cushion and lumbar cushion is moveable. The back cushions recall the shape of chocolates and, and it's fun to make your own sofa out of different units. A terminal with ceramic side top in white and black finishing is also available.

Free combination corner or straight-line type can be moved, pillow and friends more comfortable face-to-face chat, light-colored leather in any space are easy to match.

The heavy seat cushions are stylish and full of details, and the bottom of the cushions are equipped with anti-skid systems.