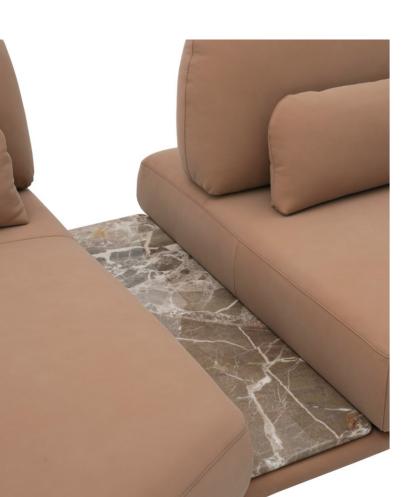

Luna

Luna is a modern geometric sofa with crisp, minimalist lines that strike a delicate balance between rigor and comfort. Its modern linear design, as well as removable down cushions and versatile cylindrical soft bags, are the main features of this sofa, which not only further enhance the ride comfort, but also ensure that it will stand out in any living room. The filling parts are fitted with memory sponge cushions for comfort and, as an optional accessory, you can insert marble around the edges for decoration.