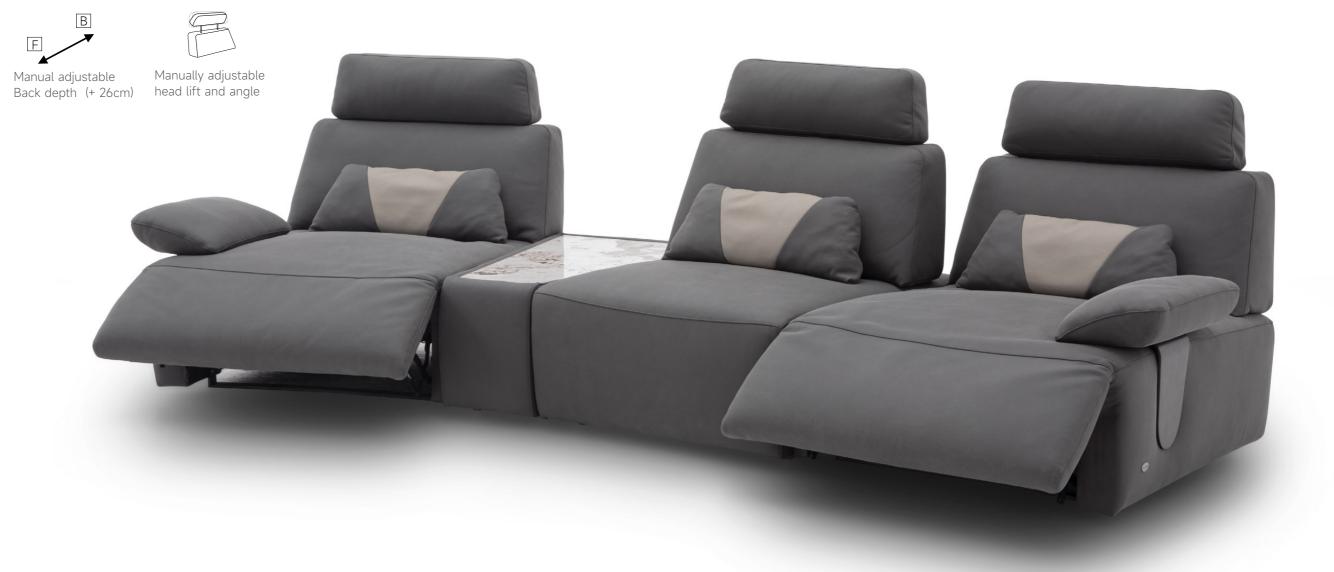

Manual adjustable Back depth (+ 26cm) Armrest

headrest

Taurus was born to explore a new horizon of creativity and design a new concept of life. Taurus has become a well-deserved visual center with its modern lines, sculptural appearance and wrap-around armrests. The unique armrest design is extremely comfortable and wrapping. The memory foam cushion is used to ensure the comfort of the seat. The electric adjustable footrest and the function of adjusting the depth of the seat bag add comfort and make sitting and lying more relaxing.

Taurus Taurus

Taurus

Mercury Sofa is a modular sofa that combines different elements with a new modern concept. Its versatility and unique way of designing can play an important role in any environment.

#### Mercury

Irregular graphical lines superimposed geometric shapes, simple and rigorous at the same time without losing the dynamic, memory sponge cushion brings comfortable packaging, integrated seat adjustment system, can manually adjust the seat depth according to demand, providing extraordinary comfort and flexibility. With a variety of element configurations, including corner kits and marble sides, you can customize the living room to your liking.